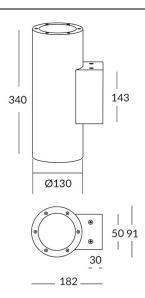

## **UP&DOWNT**

UP&DOWNT is a wall light with round design emitting light up and down. With a size of Ø130mmx340mm has a power of 2x18W and two reflectors up&down of 10 degrees beam angle.With a real lumen output of 3234lm, and an efficiency of 89.83lm/W. Is made in Die Cast Aluminium Body, Tempered Glass Cover and has an IP65 and an IK10 degree of protection. ON-OFF driver. Finished in White color.

| Product                     |               |
|-----------------------------|---------------|
| Real power (W)              | 18            |
| Real luminous flux (Lm)     | 3234          |
| Luminous efficiency (Lm/W)  | 89.83         |
| Beam angle (º)              | 10            |
| Life time (h)               | 50000h L70B10 |
| IP                          | 65            |
| Electrical class insulation | Class I       |
| Colour                      | White         |
| Control gear included       | Yes           |
| Control gear                | ON-OFF        |
| Colour temperature (K)      | 3000          |
| Colour consistency (SDCM)   | SDCM<3        |
| CRI                         | 80            |
| IK                          | 10            |