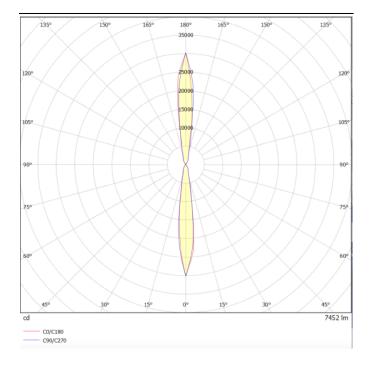

## **Photometry**

## **UP&DOWNT**

UP&DOWNT is a wall light with round design emitting light up and down. With a size of Ø130mmx340mm has a power of 2x18W and two reflectors up&down of 10 degrees beam angle.With a real lumen output of 3234lm, and an efficiency of 89.83lm/W. Is made in Die Cast Aluminium Body, Tempered Glass Cover and has an IP65 and an IK10 degree of protection. ON-OFF driver. Finished in White color.