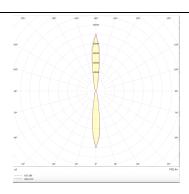

## **Photometry**

## **UP&DOWNT**

UP&DOWNT is a wall light with round design emitting light up and down. With a size of Ø130mmx340mm has a power of 2x18W and two reflectors up&down of 10 degrees beam angle.With a real lumen output of 3234lm, and an efficiency of 89.83lm/W. Is made in Die Cast Aluminium Body, Tempered Glass Cover and has an IP65 and an IK10 degree of protection. ON-OFF driver. Finished in White color.