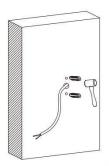

#### Item code 86.0W09.4311.01

Drill two holes on the wall where you are about to install the lighting fixture. Then put two rubber plug into the holes respectively by using a hammer.

Fix the back cover of the bracket on the wall with two steel screw. Make sure the cable get through the hole in the middle of it.