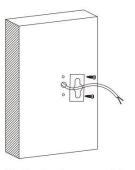

#### Item code 86.0W09.4311.01

Drill two holes on the wall where you are about to install the lighting fixture. Then put two rubber plug into the holes respectively by using a hammer.

Fix the back cover of the bracket on the wall with two steel screw. Make sure the cable get through the hole in the middle of it.