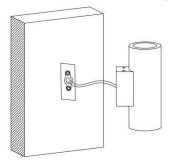

Connect the lighting fixture with the cable which is been prepared for the installation previously.

Fix the fixture on the back cover of the bracket with four screw

Low voltage single color fitting:use external power supply, the input voltage of power supply must be consistent with the requested input voltage of the fitting, as the fitting is constant voltage input type. The power consumption of power supply must be decided by installer according to the requirements from the site.