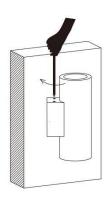

#### Item code 86.0W09.4311.01

Drill two holes on the wall where you are about to install the lighting fixture. Then put two rubber plug into the holes respectively by using a hammer.

Fix the back cover of the bracket on the wall with two steel screw. Make sure the cable get through the hole in the middle of it.

Connect the lighting fixture with the cable which is been prepared for the installation previously.

Fix the fixture on the back cover of the bracket with four screw

Low voltage single color fitting:use external power supply, the input voltage of power supply must be consistent with the requested input voltage of the fitting, as the fitting is constant voltage input type. The power consumption of power supply must be decided by installer according to the requirements from the site.