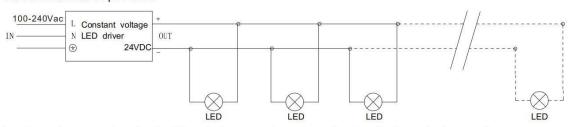

### Example of wiring:

# 24VDC:circuit of product

Explanations: the transmiss circuit of the whole group depends on the circuit of junction boxes. the max. current depends on the max. load of power cable between the j unction boxer,but it is not related to the max. load current of power cable of the fitting. The outer dia meter of cable between the junction bo xes is limited by the max. outer diameter of speedy plug, the max. allowed outer diameter is 10 m m.