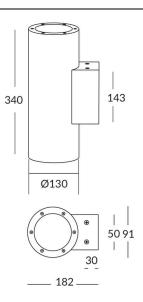

## **UP&DOWNT**

UP&DOWNT is a wall light with round design emitting light up and down. With a size of Ø130mmx340mm has a power of 2x18W and two reflectors up&down of 10 degrees beam angle.With a real lumen output of 3234lm, and an efficiency of 89.83lm/W. Is made in Die Cast Aluminium Body, Tempered Glass Cover and has an IP65 and an IK10 degree of protection. ON-OFF driver. Finished in Black color.

| Product                     |               |
|-----------------------------|---------------|
| Real power (W)              | 18            |
| Real luminous flux (Lm)     | 3234          |
| Luminous efficiency (Lm/W)  | 89.83         |
| Beam angle (º)              | 10            |
| Life time (h)               | 50000h L70B10 |
| IP                          | 65            |
| Electrical class insulation | Class I       |
| Colour                      | Black         |
| Chip Brand                  | NICHIA        |
| Control gear included       | Yes           |
| Control gear                | ON-OFF        |
| Colour temperature (K)      | 3000          |
| Colour consistency (SDCM)   | SDCM<3        |
| CRI                         | 80            |
| IK                          | IK10          |
|                             |               |