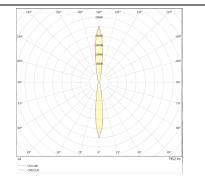

## Photometry

## **UP&DOWNT**

UP&DOWNT is a wall light with round design emitting light up and down. With a size of Ø130mmx340mm has a power of 2x18W and two reflectors up&down of 10 degrees beam angle.With a real lumen output of 3234lm, and an efficiency of 89.83lm/W. Is made in Die Cast Aluminium Body, Tempered Glass Cover and has an IP65 and an IK10 degree of protection. ON-OFF driver. Finished in Black color.