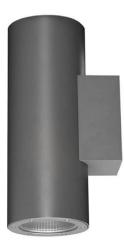

## **UP&DOWNT**

UP&DOWNT is a wall light with round design emitting light up and down. With a size of Ø130mmx340mm has a power of 2x18W and two reflectors up&down of 10 degrees beam angle.With a real lumen output of 3234lm, and an efficiency of 89.83lm/W. Is made in Die Cast Aluminium Body, Tempered Glass Cover and has an IP65 and an IK10 degree of protection. ON-OFF driver. Finished in Black color.