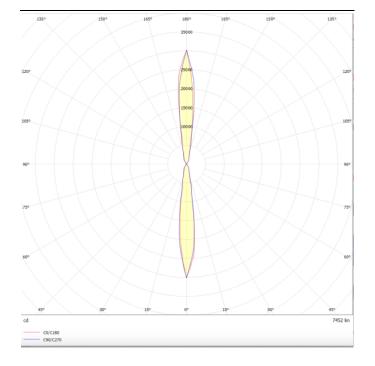

## Photometry

## **UP&DOWNT**

UP&DOWNT is a wall light with round design emitting light up and down. With a size of Ø130mmx340mm has a power of 2x18W and two reflectors up&down of 10 degrees beam angle.With a real lumen output of 3234lm, and an efficiency of 89.83lm/W. Is made in Die Cast Aluminium Body, Tempered Glass Cover and has an IP65 and an IK10 degree of protection. ON-OFF driver. Finished in Black color.