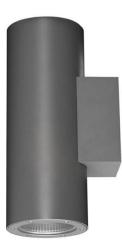

## WALL LIGHT - UP&DOWN TUBE

Item code 86.0W09.4311.02

## **UP&DOWN TUBE**

UP&DOWNT is a wall light with round design emitting light up and down. With a size of Ø130mmx340mm has a power of 2x18W and two reflectors up&down of 10 degrees beam angle.With a real lumen output of 3234lm, and an efficiency of 89.83lm/W. Is made in Die Cast Aluminium Body, Tempered Glass Cover and has an IP65 and an IK10 degree of protection. ON-OFF driver. Finished in Black color.