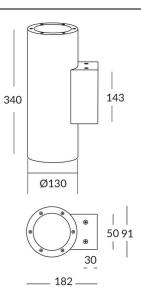

## Scheme

## **UP&DOWN TUBE**

UP&DOWNT is a wall light with round design emitting light up and down. With a size of Ø130mmx340mm has a power of 2x18W and two reflectors up&down of 10 degrees beam angle.With a real lumen output of 3234lm, and an efficiency of 89.83lm/W. Is made in Die Cast Aluminium Body, Tempered Glass Cover and has an IP65 and an IK10 degree of protection. ON-OFF driver. Finished in Black color.