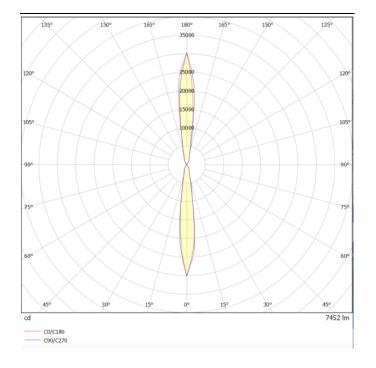

## Photometry

## **UP&DOWN TUBE**

UP&DOWNT is a wall light with round design emitting light up and down. With a size of Ø130mmx340mm has a power of 2x18W and two reflectors up&down of 10 degrees beam angle.With a real lumen output of 3234lm, and an efficiency of 89.83lm/W. Is made in Die Cast Aluminium Body, Tempered Glass Cover and has an IP65 and an IK10 degree of protection. ON-OFF driver. Finished in Black color.