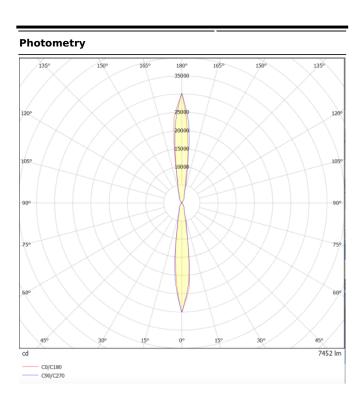

## **UP&DOWNT**

UP&DOWNT is a wall light with round design emitting light up and down. With a size of Ø130mmx340mm has a power of 2x18Wand two reflectors up&down of 10 degrees beam angle. With a real lumen output of 3234lm, and an efficiency of 89.83lm/W. Is made in Die Cast Aluminium Body, Tempered Glass Cover and has an IP65 and an IK10 degree of protection. ON-OFF driver. Finished in Black color.

| Product                     |               |
|-----------------------------|---------------|
| Real power (W)              |               |
|                             |               |
| Real luminous flux (Lm)     | 3234          |
| Luminous efficiency (Lm/W)  | 89.83         |
| Beam angle (º)              | 10            |
| Life time (h)               | 50000h L70B10 |
| IP                          | 65            |
| Electrical class insulation | Class I       |
| Colour                      | Black         |
| Chip Brand                  | NICHIA        |
| Control gear included       | Yes           |
| Control gear                | ON-OFF        |
| Colour temperature (K)      | 3000          |
| Colour consistency (SDCM)   | SDCM<3        |
| CRI                         | 80            |
| IK                          | IK10          |
|                             |               |