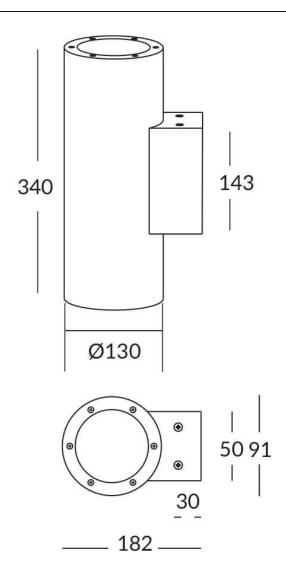

## **UP&DOWNT**

UP&DOWNT is a wall light with round design emitting light up and down. With a size of Ø130mmx340mm has a power of 2x18Wand two reflectors up&down of 10 degrees beam angle. With a real lumen output of 3234lm, and an efficiency of 89.83lm/W. Is made in Die Cast Aluminium Body, Tempered Glass Cover and has an IP65 and an IK10 degree of protection. ON-OFF driver. Finished in Black color.

| Product                     |               |
|-----------------------------|---------------|
| Real power (W)              |               |
|                             |               |
| Real luminous flux (Lm)     | 3234          |
| Luminous efficiency (Lm/W)  | 89.83         |
| Beam angle (º)              | 10            |
| Life time (h)               | 50000h L70B10 |
| IP                          | 65            |
| Electrical class insulation | Class I       |
| Colour                      | Black         |
| Chip Brand                  | NICHIA        |
| Control gear included       | Yes           |
| Control gear                | ON-OFF        |
| Colour temperature (K)      | 3000          |
| Colour consistency (SDCM)   | SDCM<3        |
| CRI                         | 80            |
| IK                          | IK10          |
|                             |               |