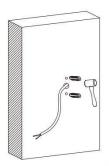

#### Item code 86.0W09.4311.02

Drill two holes on the wall where you are about to install the lighting fixture. Then put two rubber plug into the holes respectively by using a hammer.

Fix the back cover of the bracket on the wall with two steel screw. Make sure the cable get through the hole in the middle of it.