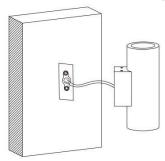

Connect the lighting fixture with the cable which is been prepared for the installation previously.

Fix the fixture on the back cover of the bracket with four screw

Low voltage single color fitting:use external power supply, the input voltage of power supply must be consistent with the requested input voltage of the fitting, as the fitting is constant voltage input type. The power consumption of power supply must be decided by installer according to the requirements from the site.

### Example of wiring: