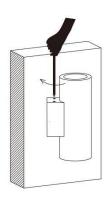

#### Item code 86.0W09.4311.02

Drill two holes on the wall where you are about to install the lighting fixture. Then put two rubber plug into the holes respectively by using a hammer.

Fix the back cover of the bracket on the wall with two steel screw. Make sure the cable get through the hole in the middle of it.

Connect the lighting fixture with the cable which is been prepared for the installation previously.

Fix the fixture on the back cover of the bracket with four screw

Low voltage single color fitting:use external power supply, the input voltage of power supply must be consistent with the requested input voltage of the fitting, as the fitting is constant voltage input type. The power consumption of power supply must be decided by installer according to the requirements from the site.