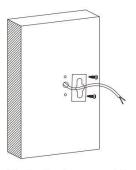

#### Item code 86.0W09.4311.02

Drill two holes on the wall where you are about to install the lighting fixture. Then put two rubber plug into the holes respectively by using a hammer.

Fix the back cover of the bracket on the wall with two steel screw. Make sure the cable get through the hole in the middle of it.

Connect the lighting fixture with the cable which is been prepared for the installation previously.

Fix the fixture on the back cover of the bracket with four screw

Low voltage single color fitting:use external power supply, the input voltage of power supply must be consistent with the requested input voltage of the fitting, as the fitting is constant voltage input type. The power consumption of power supply must be decided by installer according to the requirements from the site.