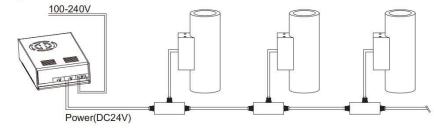

### Example of wiring:

# 24VDC:circuit of product

Explanations: the transmiss circuit of the whole group depends on the circuit of junction boxes. the max. current depends on the max. load of power cable between the j unction boxer,but it is not related to the max. load current of power cable of the fitting. The outer dia meter of cable between the junction bo xes is limited by the max. outer diameter of speedy plug, the max. allowed outer diameter is 10 m m.