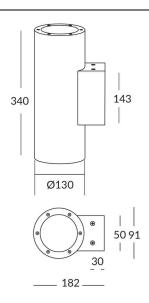

## **UP&DOWNT**

UP&DOWNT is a wall light with round design emitting light up and down. With a size of Ø130mmx340mm has a power of 2x18W and two reflectors up&down of 10 degrees beam angle.With a real lumen output of 3234lm, and an efficiency of 89.83lm/W. Is made in Die Cast Aluminium Body, Tempered Glass Cover and has an IP65 and an IK10 degree of protection. ON-OFF driver. Finished in Grey color.