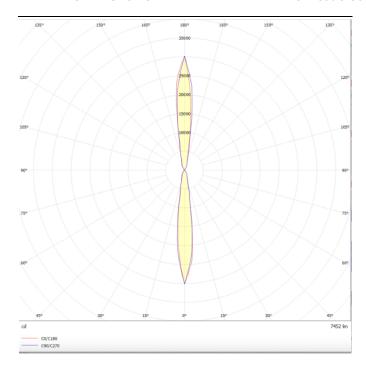

## **UP&DOWNT**

UP&DOWNT is a wall light with round design emitting light up and down. With a size of Ø130mmx340mm has a power of 2x18W and two reflectors up&down of 10 degrees beam angle.With a real lumen output of 3234lm, and an efficiency of 89.83lm/W. Is made in Die Cast Aluminium Body, Tempered Glass Cover and has an IP65 and an IK10 degree of protection. ON-OFF driver. Finished in Grey color.

| Product                     |               |
|-----------------------------|---------------|
| Real power (W)              | 18            |
| Real luminous flux (Lm)     | 3234          |
| Luminous efficiency (Lm/W)  | 89.83         |
| Beam angle (º)              | 10            |
| Life time (h)               | 50000h L70B10 |
| IP                          | 65            |
| Electrical class insulation | Class I       |
| Colour                      | Grey          |
| Chip Brand                  | NICHIA        |
| Control gear included       | Yes           |
| Control gear                | ON-OFF        |
| Colour temperature (K)      | 3000          |
| Colour consistency (SDCM)   | SDCM<3        |
| CRI                         | 80            |
| IK                          | IK10          |