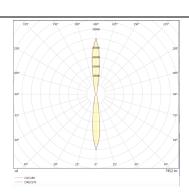

## **UP&DOWNT**

UP&DOWNT is a wall light with round design emitting light up and down. With a size of Ø130mmx340mm has a power of 2x18W and two reflectors up&down of 10 degrees beam angle.With a real lumen output of 3234lm, and an efficiency of 89.83lm/W. Is made in Die Cast Aluminium Body, Tempered Glass Cover and has an IP65 and an IK10 degree of protection. ON-OFF driver. Finished in Grey color.

| Product                     |               |
|-----------------------------|---------------|
| Real power (W)              | 18            |
| Real luminous flux (Lm)     | 3234          |
| Luminous efficiency (Lm/W)  | 89.83         |
| Beam angle (º)              | 10            |
| Life time (h)               | 50000h L70B10 |
| IP                          | 65            |
| Electrical class insulation | Class I       |
| Colour                      | Grey          |
| Chip Brand                  | NICHIA        |
| Control gear included       | Yes           |
| Control gear                | ON-OFF        |
| Colour temperature (K)      | 3000          |
| Colour consistency (SDCM)   | SDCM<3        |
| CRI                         | 80            |
| IK                          | IK10          |