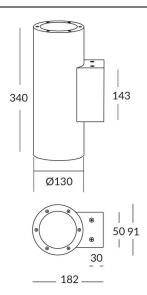

## **UP&DOWN TUBE**

UP&DOWNT is a wall light with round design emitting light up and down. With a size of Ø130mmx340mm has a power of 2x18W and two reflectors up&down of 10 degrees beam angle.With a real lumen output of 3234lm, and an efficiency of 89.83lm/W. Is made in Die Cast Aluminium Body, Tempered Glass Cover and has an IP65 and an IK10 degree of protection. ON-OFF driver. Finished in Grey color.