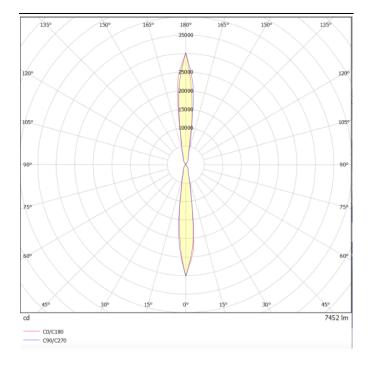

## **Photometry**

## **UP&DOWN TUBE**

UP&DOWNT is a wall light with round design emitting light up and down. With a size of Ø130mmx340mm has a power of 2x18W and two reflectors up&down of 10 degrees beam angle.With a real lumen output of 3234lm, and an efficiency of 89.83lm/W. Is made in Die Cast Aluminium Body, Tempered Glass Cover and has an IP65 and an IK10 degree of protection. ON-OFF driver. Finished in Grey color.