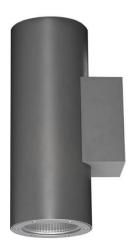

## **UP&DOWN TUBE**

UP&DOWNT is a wall light with round design emitting light up and down. With a size of Ø130mmx340mm has a power of 2x18W and two reflectors up&down of 10 degrees beam angle.With a real lumen output of 3234lm, and an efficiency of 89.83lm/W. Is made in Die Cast Aluminium Body, Tempered Glass Cover and has an IP65 and an IK10 degree of protection. ON-OFF driver. Finished in Grey color.