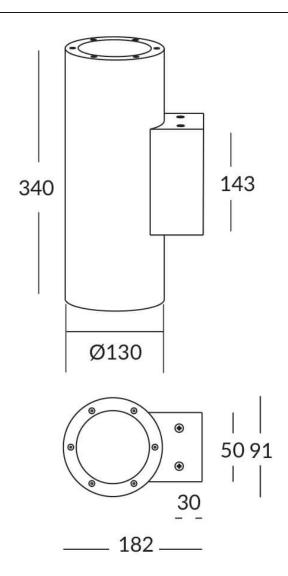

## **UP&DOWNT**

UP&DOWNT is a wall light with round design emitting light up and down. With a size of  $\emptyset$ 130mmx340mm has a power of 2x18W and two reflectors up&down of 10 degrees beam angle. With a real lumen output of 3234lm, and an efficiency of 89.83lm/W. Is made in Die Cast Aluminium Body, Tempered Glass Cover and has an IP65 and an IK10 degree of protection. ON-OFF driver. Finished in Grey color.

| Product                     |               |
|-----------------------------|---------------|
| Real power (W)              | 18            |
| Real luminous flux (Lm)     | 3234          |
| Luminous efficiency (Lm/W)  | 89.83         |
| Beam angle (º)              | 10            |
| Life time (h)               | 50000h L70B10 |
| IP                          | 65            |
| Electrical class insulation | Class I       |
| Colour                      | Grey          |
| Chip Brand                  | NICHIA        |
| Control gear included       | Yes           |
| Control gear                | ON-OFF        |
| Colour temperature (K)      | 3000          |
| Colour consistency (SDCM)   | SDCM<3        |
| CRI                         | 80            |
| IK                          | IK10          |