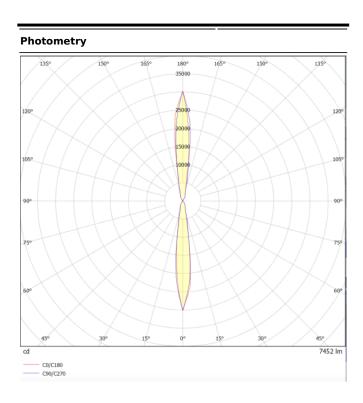

## **UP&DOWNT**

UP&DOWNT is a wall light with round design emitting light up and down. With a size of  $\emptyset$ 130mmx340mm has a power of 2x18W and two reflectors up&down of 10 degrees beam angle. With a real lumen output of 3234lm, and an efficiency of 89.83lm/W. Is made in Die Cast Aluminium Body, Tempered Glass Cover and has an IP65 and an IK10 degree of protection. ON-OFF driver. Finished in Grey color.

| Product                     |               |
|-----------------------------|---------------|
| Real power (W)              | 18            |
| Real luminous flux (Lm)     | 3234          |
| Luminous efficiency (Lm/W)  | 89.83         |
| Beam angle (º)              | 10            |
| Life time (h)               | 50000h L70B10 |
| IP                          | 65            |
| Electrical class insulation | Class I       |
| Colour                      | Grey          |
| Chip Brand                  | NICHIA        |
| Control gear included       | Yes           |
| Control gear                | ON-OFF        |
| Colour temperature (K)      | 3000          |
| Colour consistency (SDCM)   | SDCM<3        |
| CRI                         | 80            |
| IK                          | IK10          |