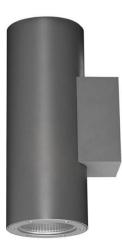

## **UP&DOWNT**

UP&DOWNT is a wall light with round design emitting light up and down. With a size of Ø130mmx340mm has a power of 2x18W and two reflectors up&down of 10 degrees beam angle.With a real lumen output of 3234lm, and an efficiency of 89.83lm/W. Is made in Die Cast Aluminium Body, Tempered Glass Cover and has an IP65 and an IK10 degree of protection. ON-OFF driver. Finished in Grey color.