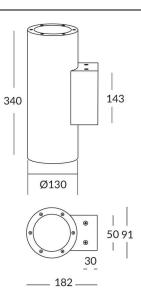

## Scheme

## **UP&DOWNT**

UP&DOWNT is a wall light with round design emitting light up and down. With a size of Ø130mmx340mm has a power of 2x18W and two reflectors up&down of 10 degrees beam angle.With a real lumen output of 3234lm, and an efficiency of 89.83lm/W. Is made in Die Cast Aluminium Body, Tempered Glass Cover and has an IP65 and an IK10 degree of protection. ON-OFF driver. Finished in Grey color.