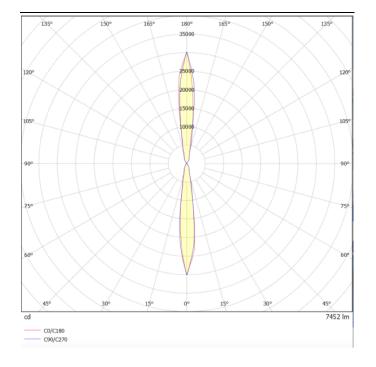

## Photometry

## **UP&DOWNT**

UP&DOWNT is a wall light with round design emitting light up and down. With a size of Ø130mmx340mm has a power of 2x18W and two reflectors up&down of 10 degrees beam angle.With a real lumen output of 3234lm, and an efficiency of 89.83lm/W. Is made in Die Cast Aluminium Body, Tempered Glass Cover and has an IP65 and an IK10 degree of protection. ON-OFF driver. Finished in Grey color.