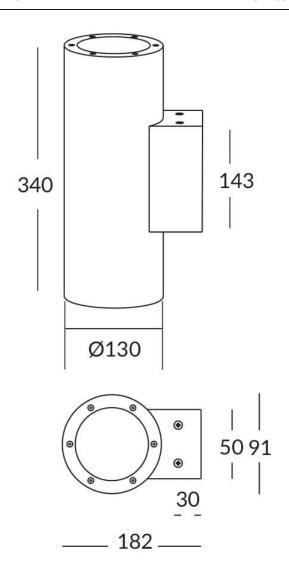

## **UP&DOWNT**

UP&DOWNT is a wall light with round design emitting light up and down. With a size of Ø130mmx340mm has a power of 2x18W and two reflectors up&down of 10 degrees beam angle. With a real lumen output of 3234lm, and an efficiency of 89.83lm/W. Is made in Die Cast Aluminium Body, Tempered Glass Cover and has an IP65 and an IK10 degree of protection. ON-OFF driver. Finished in Grey color.

| Product                     |               |
|-----------------------------|---------------|
| Real power (W)              | 18            |
| Real luminous flux (Lm)     | 3234          |
| Luminous efficiency (Lm/W)  | 89.83         |
| Beam angle (º)              | 10            |
| Life time (h)               | 50000h L70B10 |
| IP                          | 65            |
| Electrical class insulation | Class I       |
| Colour                      | Grey          |
| Chip Brand                  | NICHIA        |
| Control gear included       | Yes           |
| Control gear                | ON-OFF        |
| Colour temperature (K)      | 3000          |
| Colour consistency (SDCM)   | SDCM<3        |
| CRI                         | 80            |
| IK                          | IK10          |