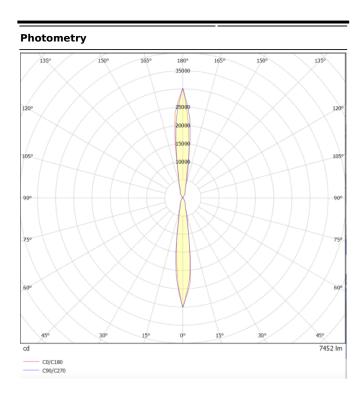

## **UP&DOWNT**

UP&DOWNT is a wall light with round design emitting light up and down. With a size of Ø130mmx340mm has a power of 2x18W and two reflectors up&down of 10 degrees beam angle. With a real lumen output of 3234lm, and an efficiency of 89.83lm/W. Is made in Die Cast Aluminium Body, Tempered Glass Cover and has an IP65 and an IK10 degree of protection. ON-OFF driver. Finished in Grey color.

| Product                     |               |
|-----------------------------|---------------|
| Real power (W)              | 18            |
| Real luminous flux (Lm)     | 3234          |
| Luminous efficiency (Lm/W)  | 89.83         |
| Beam angle (º)              | 10            |
| Life time (h)               | 50000h L70B10 |
| IP                          | 65            |
| Electrical class insulation | Class I       |
| Colour                      | Grey          |
| Chip Brand                  | NICHIA        |
| Control gear included       | Yes           |
| Control gear                | ON-OFF        |
| Colour temperature (K)      | 3000          |
| Colour consistency (SDCM)   | SDCM<3        |
| CRI                         | 80            |
| IK                          | IK10          |