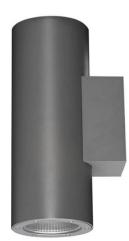

## **UP&DOWNT**

UP&DOWNT is a wall light with round design emitting light up and down. With a size of Ø130mmx340mm has a power of 2x18W and two reflectors up&down of 10 degrees beam angle. With a real lumen output of 3234lm, and an efficiency of 89.83lm/W. Is made in Die Cast Aluminium Body, Tempered Glass Cover and has an IP65 and an IK10 degree of protection. ON-OFF driver. Finished in Grey color.