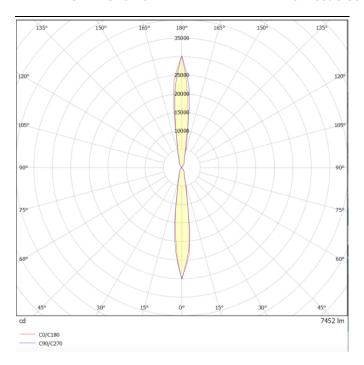

## **Photometry**

## **UP&DOWNT**

UP&DOWNT is a wall light with round design emitting light up and down. With a size of Ø130mmx340mm has a power of 2x18W and two reflectors up&down of 10 degrees beam angle.With a real lumen output of 3234lm, and an efficiency of 89.83lm/W. Is made in Die Cast Aluminium Body, Tempered Glass Cover and has an IP65 and an IK10 degree of protection. DALI driver. Finished in White color.