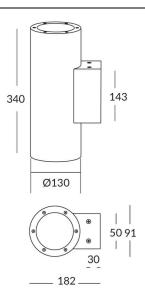

## **UP&DOWNT**

UP&DOWNT is a wall light with round design emitting light up and down. With a size of Ø130mmx340mm has a power of 2x18W and two reflectors up&down of 10 degrees beam angle.With a real lumen output of 3234lm, and an efficiency of 89.83lm/W. Is made in Die Cast Aluminium Body, Tempered Glass Cover and has an IP65 and an IK10 degree of protection. DALI driver. Finished in White color.