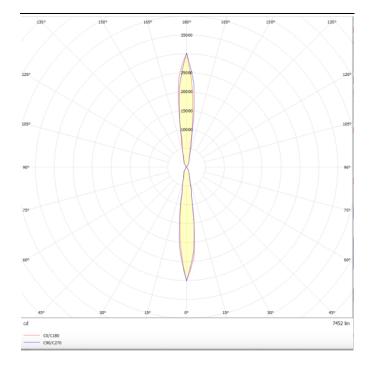

## Photometry

## **UP&DOWN TUBE**

UP&DOWNT is a wall light with round design emitting light up and down. With a size of Ø130mmx340mm has a power of 2x18W and two reflectors up&down of 10 degrees beam angle.With a real lumen output of 3234lm, and an efficiency of 89.83lm/W. Is made in Die Cast Aluminium Body, Tempered Glass Cover and has an IP65 and an IK10 degree of protection. DALI driver. Finished in White color.