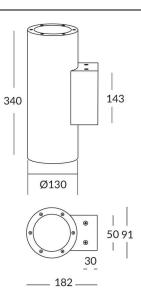

## **UP&DOWN TUBE**

UP&DOWNT is a wall light with round design emitting light up and down. With a size of Ø130mmx340mm has a power of 2x18W and two reflectors up&down of 10 degrees beam angle.With a real lumen output of 3234lm, and an efficiency of 89.83lm/W. Is made in Die Cast Aluminium Body, Tempered Glass Cover and has an IP65 and an IK10 degree of protection. DALI driver. Finished in White color.