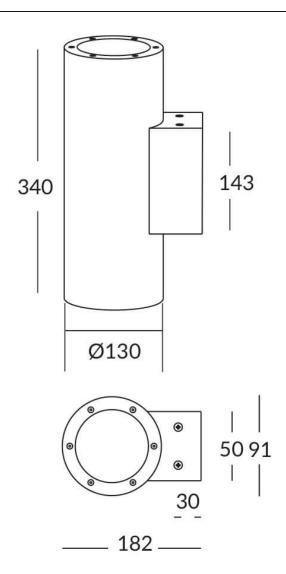

## **UP&DOWNT**

UP&DOWNT is a wall light with round design emitting light up and down. With a size of  $\emptyset$ 130mmx340mm has a power of 2x18W and two reflectors up&down of 10 degrees beam angle. With a real lumen output of 3234lm, and an efficiency of 89.83lm/W. Is made in Die Cast Aluminium Body, Tempered Glass Cover and has an IP65 and an IK10 degree of protection. DALI driver. Finished in White color.