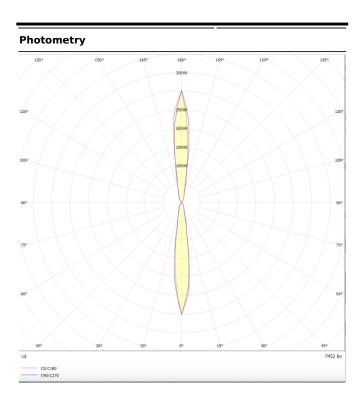

## **UP&DOWNT**

UP&DOWNT is a wall light with round design emitting light up and down. With a size of  $\emptyset$ 130mmx340mm has a power of 2x18W and two reflectors up&down of 10 degrees beam angle. With a real lumen output of 3234lm, and an efficiency of 89.83lm/W. Is made in Die Cast Aluminium Body, Tempered Glass Cover and has an IP65 and an IK10 degree of protection. DALI driver. Finished in White color.

| Product                     |               |
|-----------------------------|---------------|
|                             |               |
| Real power (W)              | 18            |
| Real luminous flux (Lm)     | 3234          |
| Luminous efficiency (Lm/W)  | 89.83         |
| Beam angle (º)              | 10            |
| Life time (h)               | 50000h L70B10 |
| IP                          | 65            |
| Electrical class insulation | Class I       |
| Colour                      | White         |
| Chip Brand                  | NICHIA        |
| Control gear included       | Yes           |
| Control gear                | DALI          |
| Colour temperature (K)      | 3000          |
| Colour consistency (SDCM)   | SDCM<3        |
| CRI                         | 80            |
| IK                          | IK10          |
|                             |               |