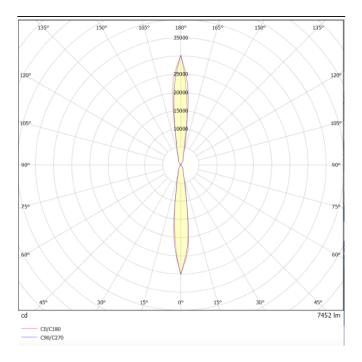

## **UP&DOWNT**

UP&DOWNT is a wall light with round design emitting light up and down. With a size of  $\emptyset$ 130mmx340mm has a power of 2x18W and two reflectors up&down of 10 degrees beam angle. With a real lumen output of 3234lm, and an efficiency of 89.83lm/W. Is made in Die Cast Aluminium Body, Tempered Glass Cover and has an IP65 and an IK10 degree of protection. DALI driver. Finished in White color.

| Product                     |               |
|-----------------------------|---------------|
|                             |               |
| Real power (W)              | 18            |
| Real luminous flux (Lm)     | 3234          |
| Luminous efficiency (Lm/W)  | 89.83         |
| Beam angle (º)              | 10            |
| Life time (h)               | 50000h L70B10 |
| IP                          | 65            |
| Electrical class insulation | Class I       |
| Colour                      | White         |
| Chip Brand                  | NICHIA        |
| Control gear included       | Yes           |
| Control gear                | DALI          |
| Colour temperature (K)      | 3000          |
| Colour consistency (SDCM)   | SDCM<3        |
| CRI                         | 80            |
| IK                          | IK10          |
|                             |               |