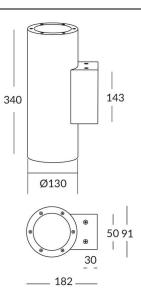

## **UP&DOWNT**

UP&DOWNT is a wall light with round design emitting light up and down. With a size of Ø130mmx340mm has a power of 2x18W and two reflectors up&down of 10 degrees beam angle.With a real lumen output of 3234lm, and an efficiency of 89.83lm/W. Is made in Die Cast Aluminium Body, Tempered Glass Cover and has an IP65 and an IK10 degree of protection. DALI driver. Finished in White color.