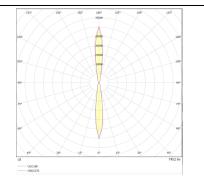

## **UP&DOWNT**

UP&DOWNT is a wall light with round design emitting light up and down. With a size of Ø130mmx340mm has a power of 2x18W and two reflectors up&down of 10 degrees beam angle.With a real lumen output of 3234lm, and an efficiency of 89.83lm/W. Is made in Die Cast Aluminium Body, Tempered Glass Cover and has an IP65 and an IK10 degree of protection. DALI driver. Finished in White color.