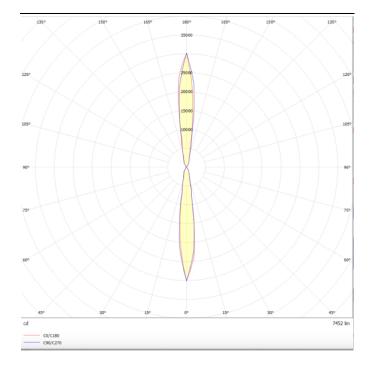

## **UP&DOWNT**

UP&DOWNT is a wall light with round design emitting light up and down. With a size of Ø130mmx340mm has a power of 2x18W and two reflectors up&down of 10 degrees beam angle.With a real lumen output of 3234lm, and an efficiency of 89.83lm/W. Is made in Die Cast Aluminium Body, Tempered Glass Cover and has an IP65 and an IK10 degree of protection. DALI driver. Finished in White color.