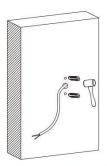

#### Item code 86.0W09.4313.01

Drill two holes on the wall where you are about to install the lighting fixture. Then put two rubber plug into the holes respectively by using a hammer.

Fix the back cover of the bracket on the wall with two steel screw. Make sure the cable get through the hole in the middle of it.