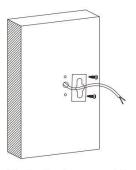

#### Item code 86.0W09.4313.01

Drill two holes on the wall where you are about to install the lighting fixture. Then put two rubber plug into the holes respectively by using a hammer.

Fix the back cover of the bracket on the wall with two steel screw. Make sure the cable get through the hole in the middle of it.