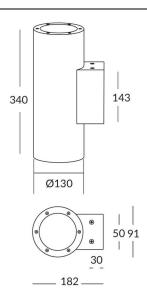

## **UP&DOWN TUBE**

UP&DOWNT is a wall light with round design emitting light up and down. With a size of Ø130mmx340mm has a power of 2x18W and two reflectors up&down of 10 degrees beam angle.With a real lumen output of 3234lm, and an efficiency of 89.83lm/W. Is made in Die Cast Aluminium Body, Tempered Glass Cover and has an IP65 and an IK10 degree of protection. DALI driver. Finished in Black color.

| Product                     |               |
|-----------------------------|---------------|
| Real power (W)              | 18            |
| Real luminous flux (Lm)     | 3234          |
| Luminous efficiency (Lm/W)  | 89.83         |
| Beam angle (º)              | 10            |
| Life time (h)               | 50000h L70B10 |
| IP                          | 65            |
| Electrical class insulation | Class I       |
| Colour                      | Black         |
| Control gear included       | Yes           |
| Control gear                | DALI          |
| Colour temperature (K)      | 3000          |
| Colour consistency (SDCM)   | SDCM<3        |
| CRI                         | 80            |
| IK                          | 10            |