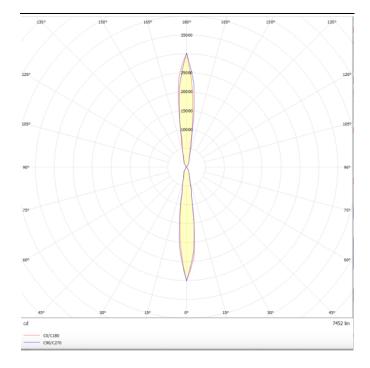

## **UP&DOWN TUBE**

UP&DOWNT is a wall light with round design emitting light up and down. With a size of Ø130mmx340mm has a power of 2x18W and two reflectors up&down of 10 degrees beam angle.With a real lumen output of 3234lm, and an efficiency of 89.83lm/W. Is made in Die Cast Aluminium Body, Tempered Glass Cover and has an IP65 and an IK10 degree of protection. DALI driver. Finished in Black color.

| Product                     |               |
|-----------------------------|---------------|
| Real power (W)              | 18            |
| Real luminous flux (Lm)     | 3234          |
| Luminous efficiency (Lm/W)  | 89.83         |
| Beam angle (º)              | 10            |
| Life time (h)               | 50000h L70B10 |
| IP                          | 65            |
| Electrical class insulation | Class I       |
| Colour                      | Black         |
| Control gear included       | Yes           |
| Control gear                | DALI          |
| Colour temperature (K)      | 3000          |
| Colour consistency (SDCM)   | SDCM<3        |
| CRI                         | 80            |
| IK                          | 10            |