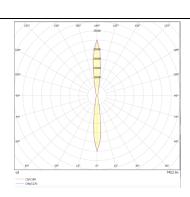

## **UP&DOWN TUBE**

UP&DOWNT is a wall light with round design emitting light up and down. With a size of Ø130mmx340mm has a power of 2x18W and two reflectors up&down of 10 degrees beam angle.With a real lumen output of 3234lm, and an efficiency of 89.83lm/W. Is made in Die Cast Aluminium Body, Tempered Glass Cover and has an IP65 and an IK10 degree of protection. DALI driver. Finished in Black color.

| Product                     |               |
|-----------------------------|---------------|
| Real power (W)              | 18            |
| Real luminous flux (Lm)     | 3234          |
| Luminous efficiency (Lm/W)  | 89.83         |
| Beam angle (º)              | 10            |
| Life time (h)               | 50000h L70B10 |
| IP                          | 65            |
| Electrical class insulation | Class I       |
| Colour                      | Black         |
| Control gear included       | Yes           |
| Control gear                | DALI          |
| Colour temperature (K)      | 3000          |
| Colour consistency (SDCM)   | SDCM<3        |
| CRI                         | 80            |
| IK                          | 10            |