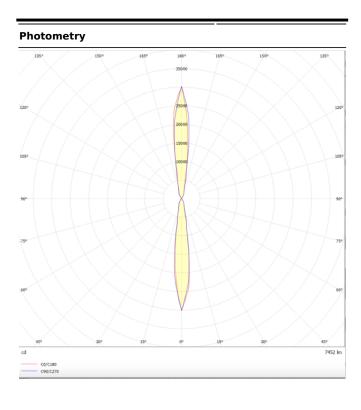

## **UP&DOWNT**

UP&DOWNT is a wall light with round design emitting light up and down. With a size of  $\emptyset$ 130mmx340mm has a power of 2x18W and two reflectors up&down of 10 degrees beam angle. With a real lumen output of 3234lm, and an efficiency of 89.83lm/W. Is made in Die Cast Aluminium Body, Tempered Glass Cover and has an IP65 and an IK10 degree of protection. DALI driver. Finished in Black color.

| Product                     |               |
|-----------------------------|---------------|
| Real power (W)              | 18            |
| Real luminous flux (Lm)     | 3234          |
| Luminous efficiency (Lm/W)  | 89.83         |
| Beam angle (º)              | 10            |
| Life time (h)               | 50000h L70B10 |
| IP                          | 65            |
| Electrical class insulation | Class I       |
| Colour                      | Black         |
| Chip Brand                  | NICHIA        |
| Control gear included       | Yes           |
| Control gear                | DALI          |
| Colour temperature (K)      | 3000          |
| Colour consistency (SDCM)   | SDCM<3        |
| CRI                         | 80            |
| IK                          | IK10          |
|                             |               |