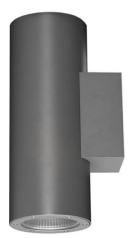

## **UP&DOWNT**

UP&DOWNT is a wall light with round design emitting light up and down. With a size of  $\emptyset$ 130mmx340mm has a power of 2x18W and two reflectors up&down of 10 degrees beam angle. With a real lumen output of 3234lm, and an efficiency of 89.83lm/W. Is made in Die Cast Aluminium Body, Tempered Glass Cover and has an IP65 and an IK10 degree of protection. DALI driver. Finished in Black color.