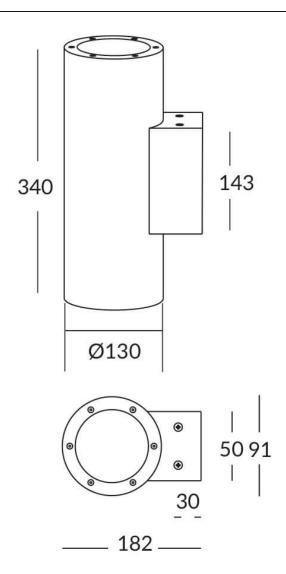

## **UP&DOWNT**

UP&DOWNT is a wall light with round design emitting light up and down. With a size of  $\emptyset$ 130mmx340mm has a power of 2x18W and two reflectors up&down of 10 degrees beam angle. With a real lumen output of 3234lm, and an efficiency of 89.83lm/W. Is made in Die Cast Aluminium Body, Tempered Glass Cover and has an IP65 and an IK10 degree of protection. DALI driver. Finished in Black color.

| Product                     |               |
|-----------------------------|---------------|
| Real power (W)              | 18            |
| Real luminous flux (Lm)     | 3234          |
| Luminous efficiency (Lm/W)  | 89.83         |
| Beam angle (º)              | 10            |
| Life time (h)               | 50000h L70B10 |
| IP                          | 65            |
| Electrical class insulation | Class I       |
| Colour                      | Black         |
| Chip Brand                  | NICHIA        |
| Control gear included       | Yes           |
| Control gear                | DALI          |
| Colour temperature (K)      | 3000          |
| Colour consistency (SDCM)   | SDCM<3        |
| CRI                         | 80            |
| IK                          | IK10          |
|                             |               |