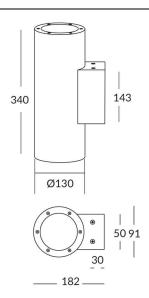

## **UP&DOWNT**

UP&DOWNT is a wall light with round design emitting light up and down. With a size of Ø130mmx340mm has a power of 2x18W and two reflectors up&down of 10 degrees beam angle. With a real lumen output of 3234lm, and an efficiency of 89.83lm/W. Is made in Die Cast Aluminium Body, Tempered Glass Cover and has an IP65 and an IK10 degree of protection. DALI driver. Finished in Black color.

| Product                     |               |
|-----------------------------|---------------|
| Real power (W)              | 18            |
| Real luminous flux (Lm)     | 3234          |
| Luminous efficiency (Lm/W)  | 89.83         |
| Beam angle (º)              | 10            |
| Life time (h)               | 50000h L70B10 |
| IP                          | 65            |
| Electrical class insulation | Class I       |
| Colour                      | Black         |
| Control gear included       | Yes           |
| Control gear                | DALI          |
| Colour temperature (K)      | 3000          |
| Colour consistency (SDCM)   | SDCM<3        |
| CRI                         | 80            |
| IK                          | 10            |