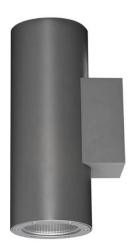

## **UP&DOWNT**

UP&DOWNT is a wall light with round design emitting light up and down. With a size of Ø130mmx340mm has a power of 2x18W and two reflectors up&down of 10 degrees beam angle. With a real lumen output of 3234lm, and an efficiency of 89.83lm/W. Is made in Die Cast Aluminium Body, Tempered Glass Cover and has an IP65 and an IK10 degree of protection. DALI driver. Finished in Black color.