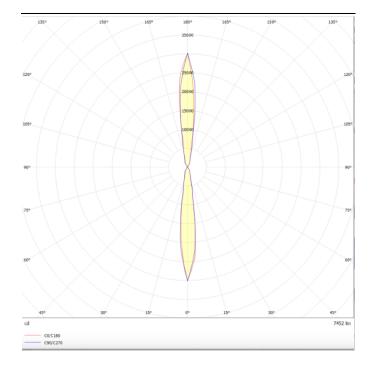

## **UP&DOWNT**

UP&DOWNT is a wall light with round design emitting light up and down. With a size of Ø130mmx340mm has a power of 2x18W and two reflectors up&down of 10 degrees beam angle. With a real lumen output of 3234lm, and an efficiency of 89.83lm/W. Is made in Die Cast Aluminium Body, Tempered Glass Cover and has an IP65 and an IK10 degree of protection. DALI driver. Finished in Black color.

| Product                     |               |
|-----------------------------|---------------|
| Real power (W)              | 18            |
| Real luminous flux (Lm)     | 3234          |
| Luminous efficiency (Lm/W)  | 89.83         |
| Beam angle (º)              | 10            |
| Life time (h)               | 50000h L70B10 |
| IP                          | 65            |
| Electrical class insulation | Class I       |
| Colour                      | Black         |
| Control gear included       | Yes           |
| Control gear                | DALI          |
| Colour temperature (K)      | 3000          |
| Colour consistency (SDCM)   | SDCM<3        |
| CRI                         | 80            |
| IK                          | 10            |