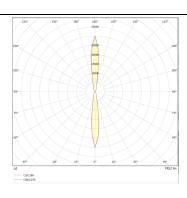

## **UP&DOWNT**

UP&DOWNT is a wall light with round design emitting light up and down. With a size of Ø130mmx340mm has a power of 2x18W and two reflectors up&down of 10 degrees beam angle. With a real lumen output of 3234lm, and an efficiency of 89.83lm/W. Is made in Die Cast Aluminium Body, Tempered Glass Cover and has an IP65 and an IK10 degree of protection. DALI driver. Finished in Black color.

| Product                     |               |
|-----------------------------|---------------|
| Real power (W)              | 18            |
| Real luminous flux (Lm)     | 3234          |
| Luminous efficiency (Lm/W)  | 89.83         |
| Beam angle (º)              | 10            |
| Life time (h)               | 50000h L70B10 |
| IP                          | 65            |
| Electrical class insulation | Class I       |
| Colour                      | Black         |
| Control gear included       | Yes           |
| Control gear                | DALI          |
| Colour temperature (K)      | 3000          |
| Colour consistency (SDCM)   | SDCM<3        |
| CRI                         | 80            |
| IK                          | 10            |