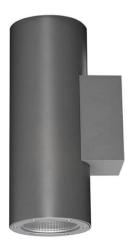

## **UP&DOWNT**

UP&DOWNT is a wall light with round design emitting light up and down. With a size of Ø130mmx340mm has a power of 2x18W and two reflectors up&down of 10 degrees beam angle. With a real lumen output of 3234lm, and an efficiency of 89.83lm/W. Is made in Die Cast Aluminium Body, Tempered Glass Cover and has an IP65 and an IK10 degree of protection. DALI driver. Finished in Black color.