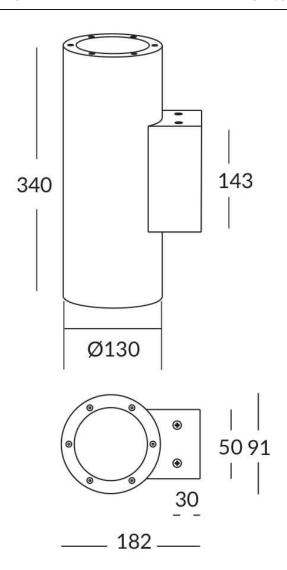

## **UP&DOWNT**

UP&DOWNT is a wall light with round design emitting light up and down. With a size of Ø130mmx340mm has a power of 2x18W and two reflectors up&down of 10 degrees beam angle. With a real lumen output of 3234lm, and an efficiency of 89.83lm/W. Is made in Die Cast Aluminium Body, Tempered Glass Cover and has an IP65 and an IK10 degree of protection. DALI driver. Finished in Black color.

| Product                     |               |
|-----------------------------|---------------|
| Real power (W)              | 18            |
| Real luminous flux (Lm)     | 3234          |
| Luminous efficiency (Lm/W)  | 89.83         |
| Beam angle (º)              | 10            |
| Life time (h)               | 50000h L70B10 |
| IP                          | 65            |
| Electrical class insulation | Class I       |
| Colour                      | Black         |
| Chip Brand                  | NICHIA        |
| Control gear included       | Yes           |
| Control gear                | DALI          |
| Colour temperature (K)      | 3000          |
| Colour consistency (SDCM)   | SDCM<3        |
| CRI                         | 80            |
| IK                          | IK10          |