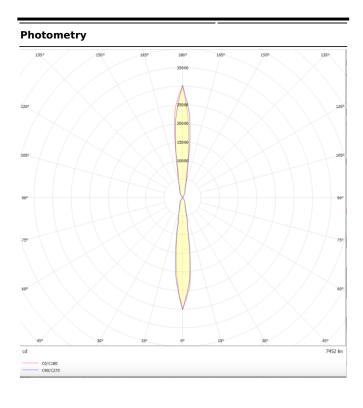

## **UP&DOWNT**

UP&DOWNT is a wall light with round design emitting light up and down. With a size of Ø130mmx340mm has a power of 2x18W and two reflectors up&down of 10 degrees beam angle. With a real lumen output of 3234lm, and an efficiency of 89.83lm/W. Is made in Die Cast Aluminium Body, Tempered Glass Cover and has an IP65 and an IK10 degree of protection. DALI driver. Finished in Black color.

| Product                     |               |
|-----------------------------|---------------|
| Real power (W)              | 18            |
| Real luminous flux (Lm)     | 3234          |
| Luminous efficiency (Lm/W)  | 89.83         |
| Beam angle (º)              | 10            |
| Life time (h)               | 50000h L70B10 |
| IP                          | 65            |
| Electrical class insulation | Class I       |
| Colour                      | Black         |
| Chip Brand                  | NICHIA        |
| Control gear included       | Yes           |
| Control gear                | DALI          |
| Colour temperature (K)      | 3000          |
| Colour consistency (SDCM)   | SDCM<3        |
| CRI                         | 80            |
| IK                          | IK10          |