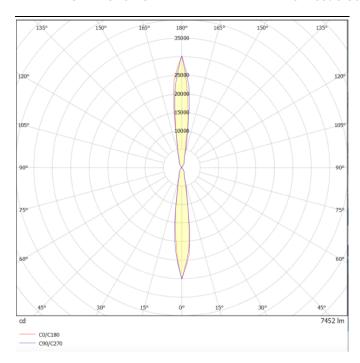

## **Photometry**

## **UP&DOWNT**

UP&DOWNT is a wall light with round design emitting light up and down. With a size of Ø130mmx340mm has a power of 2x18W and two reflectors up&down of 10 degrees beam angle.With a real lumen output of 3234lm, and an efficiency of 89.83lm/W. Is made in Die Cast Aluminium Body, Tempered Glass Cover and has an IP65 and an IK10 degree of protection. DALI driver. Finished in Grey color.