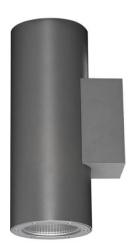

## **UP&DOWNT**

UP&DOWNT is a wall light with round design emitting light up and down. With a size of Ø130mmx340mm has a power of 2x18W and two reflectors up&down of 10 degrees beam angle.With a real lumen output of 3234lm, and an efficiency of 89.83lm/W. Is made in Die Cast Aluminium Body, Tempered Glass Cover and has an IP65 and an IK10 degree of protection. DALI driver. Finished in Grey color.