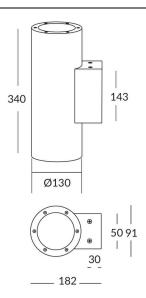

## **UP&DOWNT**

UP&DOWNT is a wall light with round design emitting light up and down. With a size of Ø130mmx340mm has a power of 2x18W and two reflectors up&down of 10 degrees beam angle.With a real lumen output of 3234lm, and an efficiency of 89.83lm/W. Is made in Die Cast Aluminium Body, Tempered Glass Cover and has an IP65 and an IK10 degree of protection. DALI driver. Finished in Grey color.