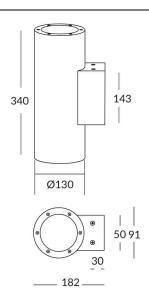

## **UP&DOWN TUBE**

UP&DOWNT is a wall light with round design emitting light up and down. With a size of Ø130mmx340mm has a power of 2x18W and two reflectors up&down of 10 degrees beam angle.With a real lumen output of 3234lm, and an efficiency of 89.83lm/W. Is made in Die Cast Aluminium Body, Tempered Glass Cover and has an IP65 and an IK10 degree of protection. DALI driver. Finished in Grey color.