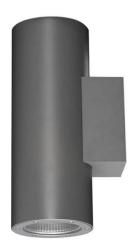

## **UP&DOWN TUBE**

UP&DOWNT is a wall light with round design emitting light up and down. With a size of Ø130mmx340mm has a power of 2x18W and two reflectors up&down of 10 degrees beam angle.With a real lumen output of 3234lm, and an efficiency of 89.83lm/W. Is made in Die Cast Aluminium Body, Tempered Glass Cover and has an IP65 and an IK10 degree of protection. DALI driver. Finished in Grey color.