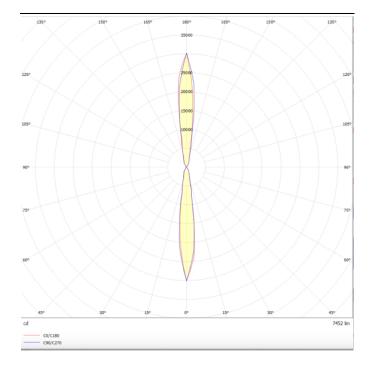

## Photometry

## **UP&DOWN TUBE**

UP&DOWNT is a wall light with round design emitting light up and down. With a size of Ø130mmx340mm has a power of 2x18W and two reflectors up&down of 10 degrees beam angle.With a real lumen output of 3234lm, and an efficiency of 89.83lm/W. Is made in Die Cast Aluminium Body, Tempered Glass Cover and has an IP65 and an IK10 degree of protection. DALI driver. Finished in Grey color.