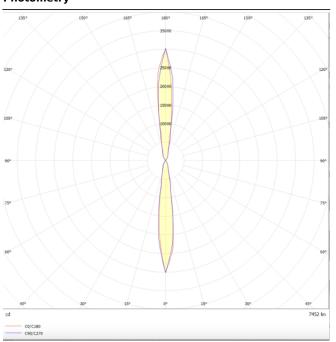

## Photometry

## **UP&DOWNT**

UP&DOWNT is a wall light with round design emitting light up and down. With a size of Ø130mmx340mm has a power of 2x18W and two reflectors up&down of 10 degrees beam angle.With a real lumen output of 3234lm, and an efficiency of 89.83lm/W. Is made in Die Cast Aluminium Body, Tempered Glass Cover and has an IP65 and an IK10 degree of protection. DALI driver. Finished in Grey color.