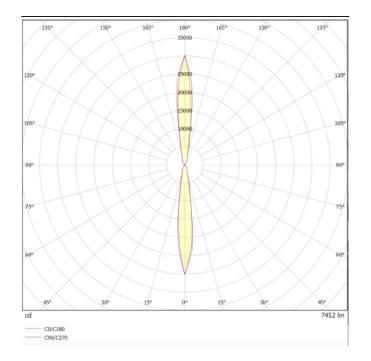

## Photometry

## **UP&DOWNT**

UP&DOWNT is a wall light with round design emitting light up and down. With a size of Ø130mmx340mm has a power of 2x18W and two reflectors up&down of 10 degrees beam angle.With a real lumen output of 3234lm, and an efficiency of 89.83lm/W. Is made in Die Cast Aluminium Body, Tempered Glass Cover and has an IP65 and an IK10 degree of protection. DALI driver. Finished in Grey color.