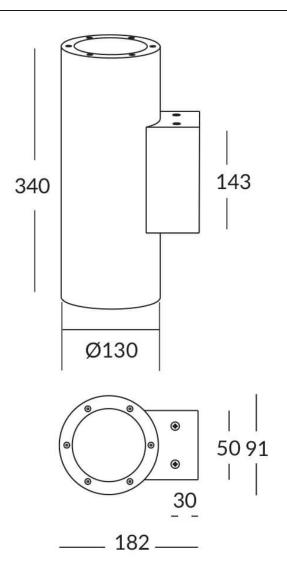

## **UP&DOWNT**

UP&DOWNT is a wall light with round design emitting light up and down. With a size of Ø130mmx340mm has a power of 2x18W and two reflectors up&down of 10 degrees beam angle.With a real lumen output of 3234lm, and an efficiency of 89.83lm/W. Is made in Die Cast Aluminium Body, Tempered Glass Cover and has an IP65 and an IK10 degree of protection. DALI driver. Finished in Grey color.