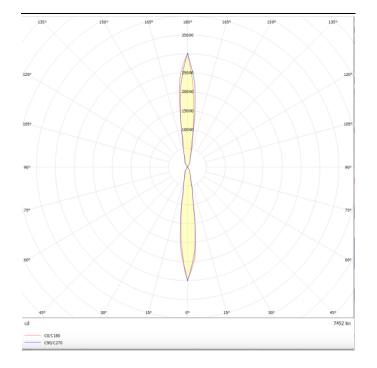

## Photometry

## **UP&DOWNT**

UP&DOWNT is a wall light with round design emitting light up and down. With a size of Ø130mmx340mm has a power of 2x18W and two reflectors up&down of 10 degrees beam angle.With a real lumen output of 3234lm, and an efficiency of 89.83lm/W. Is made in Die Cast Aluminium Body, Tempered Glass Cover and has an IP65 and an IK10 degree of protection. DALI driver. Finished in Grey color.