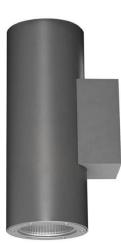

## WALL FIXTURES - UP&DOWNT

Item code 86.0W09.4313.03

## **UP&DOWNT**

UP&DOWNT is a wall light with round design emitting light up and down. With a size of Ø130mmx340mm has a power of 2x18W and two reflectors up&down of 10 degrees beam angle.With a real lumen output of 3234lm, and an efficiency of 89.83lm/W. Is made in Die Cast Aluminium Body, Tempered Glass Cover and has an IP65 and an IK10 degree of protection. DALI driver. Finished in Grey color.