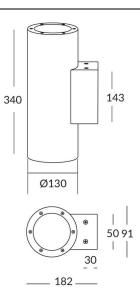

## Scheme

## **UP&DOWNT**

UP&DOWNT is a wall light with round design emitting light up and down. With a size of Ø130mmx340mm has a power of 2x18W and two reflectors up&down of 10 degrees beam angle.With a real lumen output of 3234lm, and an efficiency of 89.83lm/W. Is made in Die Cast Aluminium Body, Tempered Glass Cover and has an IP65 and an IK10 degree of protection. DALI driver. Finished in Grey color.

| ltem code    | 86.OW09.4313.03                           |
|--------------|-------------------------------------------|
| Product type | Indoor                                    |
| Category     | Wall Fixtures                             |
| Family       | <b>UP&amp;DOWNT</b>                       |
| Pictograms   | (☐) 50 Hz 220 V (S) CRI 80                |
|              | SDCM<br>3 CE Driver NCL. 50000h<br>170B10 |
|              | IP IK<br>65 05/10                         |