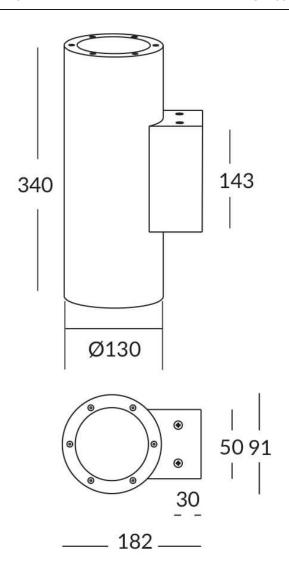

## **UP&DOWNT**

UP&DOWNT is a wall light with round design emitting light up and down. With a size of Ø130mmx340mm has a power of 2x18W and two reflectors up&down of 10 degrees beam angle. With a real lumen output of 3234lm, and an efficiency of 89.83lm/W. Is made in Die Cast Aluminium Body, Tempered Glass Cover and has an IP65 and an IK10 degree of protection. DALI driver. Finished in Grey color.

| Product                     |               |
|-----------------------------|---------------|
| Real power (W)              | 18            |
| Real luminous flux (Lm)     | 3234          |
| Luminous efficiency (Lm/W)  | 89.83         |
| Beam angle (º)              | 10            |
| Life time (h)               | 50000h L70B10 |
| IP                          | 65            |
| Electrical class insulation | Class I       |
| Colour                      | Grey          |
| Chip Brand                  | NICHIA        |
| Control gear included       | Yes           |
| Control gear                | DALI          |
| Colour temperature (K)      | 3000          |
| Colour consistency (SDCM)   | SDCM<3        |
| CRI                         | 80            |
| IK                          | IK10          |