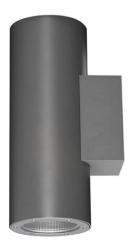

## **UP&DOWNT**

UP&DOWNT is a wall light with round design emitting light up and down. With a size of Ø130mmx340mm has a power of 2x18W and two reflectors up&down of 10 degrees beam angle. With a real lumen output of 3234lm, and an efficiency of 89.83lm/W. Is made in Die Cast Aluminium Body, Tempered Glass Cover and has an IP65 and an IK10 degree of protection. DALI driver. Finished in Grey color.