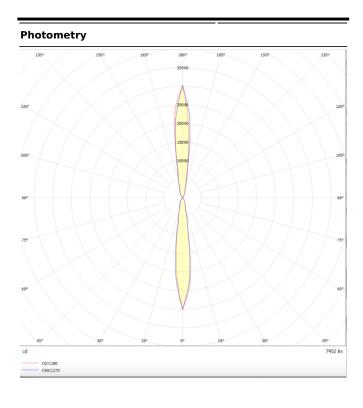

## **UP&DOWNT**

UP&DOWNT is a wall light with round design emitting light up and down. With a size of Ø130mmx340mm has a power of 2x18W and two reflectors up&down of 10 degrees beam angle. With a real lumen output of 3234lm, and an efficiency of 89.83lm/W. Is made in Die Cast Aluminium Body, Tempered Glass Cover and has an IP65 and an IK10 degree of protection. DALI driver. Finished in Grey color.

| Product                     |               |
|-----------------------------|---------------|
| Real power (W)              | 18            |
| Real luminous flux (Lm)     | 3234          |
| Luminous efficiency (Lm/W)  | 89.83         |
| Beam angle (º)              | 10            |
| Life time (h)               | 50000h L70B10 |
| IP                          | 65            |
| Electrical class insulation | Class I       |
| Colour                      | Grey          |
| Chip Brand                  | NICHIA        |
| Control gear included       | Yes           |
| Control gear                | DALI          |
| Colour temperature (K)      | 3000          |
| Colour consistency (SDCM)   | SDCM<3        |
| CRI                         | 80            |
| IK                          | IK10          |