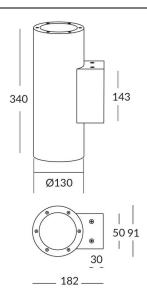

## **UP&DOWNT**

UP&DOWNT is a wall light with round design emitting light up and down. With a size of Ø130mmx340mm has a power of 2x18W and two reflectors up&down of 22 degrees beam angle.With a real lumen output of 3234lm, and an efficiency of 89.83lm/W. Is made in Die Cast Aluminium Body, Tempered Glass Cover and has an IP65 and an IK10 degree of protection. ON-OFF driver. Finished in White color.