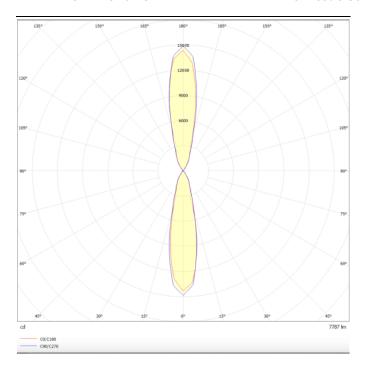

## **UP&DOWNT**

UP&DOWNT is a wall light with round design emitting light up and down. With a size of Ø130mmx340mm has a power of 2x18W and two reflectors up&down of 22 degrees beam angle.With a real lumen output of 3234lm, and an efficiency of 89.83lm/W. Is made in Die Cast Aluminium Body, Tempered Glass Cover and has an IP65 and an IK10 degree of protection. ON-OFF driver. Finished in White color.

| Product                     |               |
|-----------------------------|---------------|
| Real power (W)              | 18            |
| Real luminous flux (Lm)     | 3234          |
| Luminous efficiency (Lm/W)  | 89.83         |
| Beam angle (º)              | 22            |
| Life time (h)               | 50000h L70B10 |
| IP                          | 65            |
| Electrical class insulation | Class I       |
| Colour                      | White         |
| Chip Brand                  | NICHIA        |
| Control gear included       | Yes           |
| Control gear                | ON-OFF        |
| Colour temperature (K)      | 3000          |
| Colour consistency (SDCM)   | SDCM<3        |
| CRI                         | 80            |
| IK                          | IK10          |