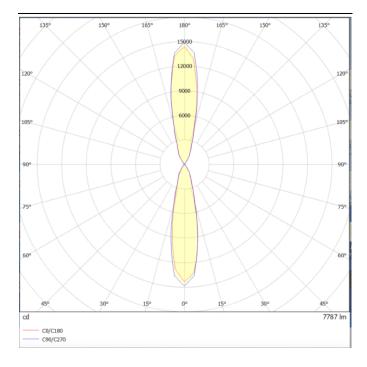

## Photometry

## **UP&DOWN TUBE**

UP&DOWNT is a wall light with round design emitting light up and down. With a size of Ø130mmx340mm has a power of 2x18W and two reflectors up&down of 22 degrees beam angle.With a real lumen output of 3234lm, and an efficiency of 89.83lm/W. Is made in Die Cast Aluminium Body, Tempered Glass Cover and has an IP65 and an IK10 degree of protection. ON-OFF driver. Finished in White color.

| Product                     |               |
|-----------------------------|---------------|
| Real power (W)              | 18            |
| Real luminous flux (Lm)     | 3234          |
| Luminous efficiency (Lm/W)  | 89.83         |
| Beam angle (º)              | 22            |
| Life time (h)               | 50000h L70B10 |
| IP                          | 65            |
| Electrical class insulation | Class I       |
| Colour                      | White         |
| Control gear included       | Yes           |
| Control gear                | ON-OFF        |
| Colour temperature (K)      | 3000          |
| Colour consistency (SDCM)   | SDCM<3        |
| CRI                         | 80            |
| IK                          | 10            |