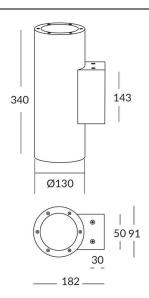

## **UP&DOWN TUBE**

UP&DOWNT is a wall light with round design emitting light up and down. With a size of Ø130mmx340mm has a power of 2x18W and two reflectors up&down of 22 degrees beam angle.With a real lumen output of 3234lm, and an efficiency of 89.83lm/W. Is made in Die Cast Aluminium Body, Tempered Glass Cover and has an IP65 and an IK10 degree of protection. ON-OFF driver. Finished in White color.

| Product                     |               |
|-----------------------------|---------------|
| Real power (W)              | 18            |
| Real luminous flux (Lm)     | 3234          |
| Luminous efficiency (Lm/W)  | 89.83         |
| Beam angle (º)              | 22            |
| Life time (h)               | 50000h L70B10 |
| IP                          | 65            |
| Electrical class insulation | Class I       |
| Colour                      | White         |
| Control gear included       | Yes           |
| Control gear                | ON-OFF        |
| Colour temperature (K)      | 3000          |
| Colour consistency (SDCM)   | SDCM<3        |
| CRI                         | 80            |
| IK                          | 10            |