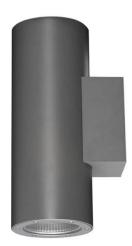

## **UP&DOWN TUBE**

UP&DOWNT is a wall light with round design emitting light up and down. With a size of Ø130mmx340mm has a power of 2x18W and two reflectors up&down of 22 degrees beam angle.With a real lumen output of 3234lm, and an efficiency of 89.83lm/W. Is made in Die Cast Aluminium Body, Tempered Glass Cover and has an IP65 and an IK10 degree of protection. ON-OFF driver. Finished in White color.