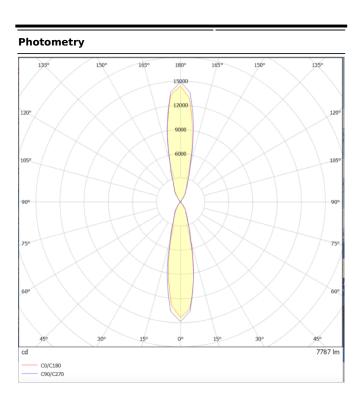

## **UP&DOWNT**

UP&DOWNT is a wall light with round design emitting light up and down. With a size of Ø130mmx340mm has a power of 2x18Wand two reflectors up&down of 22 degrees beam angle. With a real lumen output of 3234lm, and an efficiency of 89.83lm/W. Is made in Die Cast Aluminium Body, Tempered Glass Cover and has an IP65 and an IK10 degree of protection. ON-OFF driver. Finished in White color.

| Product                     |               |
|-----------------------------|---------------|
| Real power (W)              | 18            |
| Real luminous flux (Lm)     | 3234          |
| Luminous efficiency (Lm/W)  | 89.83         |
| Beam angle (º)              | 22            |
| Life time (h)               | 50000h L70B10 |
| IP                          | 65            |
| Electrical class insulation | Class I       |
| Colour                      | White         |
| Chip Brand                  | NICHIA        |
| Control gear included       | Yes           |
| Control gear                | ON-OFF        |
| Colour temperature (K)      | 3000          |
| Colour consistency (SDCM)   | SDCM<3        |
| CRI                         | 80            |
| IK                          | IK10          |
|                             |               |