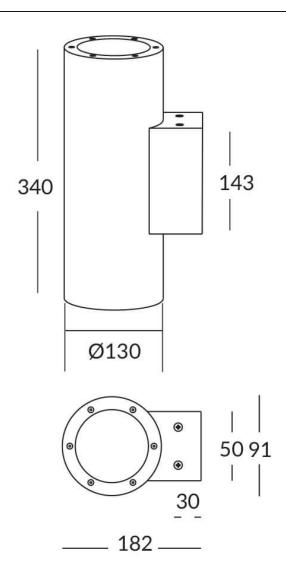

## **UP&DOWNT**

UP&DOWNT is a wall light with round design emitting light up and down. With a size of Ø130mmx340mm has a power of 2x18Wand two reflectors up&down of 22 degrees beam angle. With a real lumen output of 3234lm, and an efficiency of 89.83lm/W. Is made in Die Cast Aluminium Body, Tempered Glass Cover and has an IP65 and an IK10 degree of protection. ON-OFF driver. Finished in White color.

| Product                     |               |
|-----------------------------|---------------|
| Real power (W)              | 18            |
| Real luminous flux (Lm)     | 3234          |
| Luminous efficiency (Lm/W)  | 89.83         |
| Beam angle (º)              | 22            |
| Life time (h)               | 50000h L70B10 |
| IP                          | 65            |
| Electrical class insulation | Class I       |
| Colour                      | White         |
| Chip Brand                  | NICHIA        |
| Control gear included       | Yes           |
| Control gear                | ON-OFF        |
| Colour temperature (K)      | 3000          |
| Colour consistency (SDCM)   | SDCM<3        |
| CRI                         | 80            |
| IK                          | IK10          |
|                             |               |