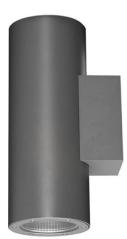

## **UP&DOWNT**

UP&DOWNT is a wall light with round design emitting light up and down. With a size of Ø130mmx340mm has a power of 2x18Wand two reflectors up&down of 22 degrees beam angle. With a real lumen output of 3234lm, and an efficiency of 89.83lm/W. Is made in Die Cast Aluminium Body, Tempered Glass Cover and has an IP65 and an IK10 degree of protection. ON-OFF driver. Finished in White color.