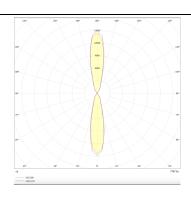

## Photometry

## **UP&DOWNT**

UP&DOWNT is a wall light with round design emitting light up and down. With a size of Ø130mmx340mm has a power of 2x18W and two reflectors up&down of 22 degrees beam angle.With a real lumen output of 3234lm, and an efficiency of 89.83lm/W. Is made in Die Cast Aluminium Body, Tempered Glass Cover and has an IP65 and an IK10 degree of protection. ON-OFF driver. Finished in White color.