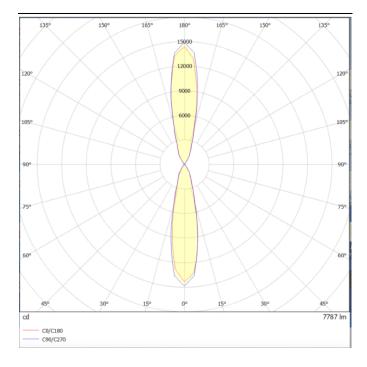

## Photometry

## **UP&DOWNT**

UP&DOWNT is a wall light with round design emitting light up and down. With a size of Ø130mmx340mm has a power of 2x18W and two reflectors up&down of 22 degrees beam angle.With a real lumen output of 3234lm, and an efficiency of 89.83lm/W. Is made in Die Cast Aluminium Body, Tempered Glass Cover and has an IP65 and an IK10 degree of protection. ON-OFF driver. Finished in White color.

| Product                     |               |
|-----------------------------|---------------|
| Real power (W)              | 18            |
| Real luminous flux (Lm)     | 3234          |
| Luminous efficiency (Lm/W)  | 89.83         |
| Beam angle (º)              | 22            |
| Life time (h)               | 50000h L70B10 |
| IP                          | 65            |
| Electrical class insulation | Class I       |
| Colour                      | White         |
| Control gear included       | Yes           |
| Control gear                | ON-OFF        |
| Colour temperature (K)      | 3000          |
| Colour consistency (SDCM)   | SDCM<3        |
| CRI                         | 80            |
| IK                          | 10            |