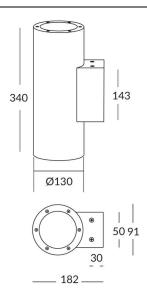

## **UP&DOWNT**

UP&DOWNT is a wall light with round design emitting light up and down. With a size of Ø130mmx340mm has a power of 2x18W and two reflectors up&down of 22 degrees beam angle.With a real lumen output of 3234lm, and an efficiency of 89.83lm/W. Is made in Die Cast Aluminium Body, Tempered Glass Cover and has an IP65 and an IK10 degree of protection. ON-OFF driver. Finished in White color.

| Product                     |               |
|-----------------------------|---------------|
| Real power (W)              | 18            |
| Real luminous flux (Lm)     | 3234          |
| Luminous efficiency (Lm/W)  | 89.83         |
| Beam angle (º)              | 22            |
| Life time (h)               | 50000h L70B10 |
| IP                          | 65            |
| Electrical class insulation | Class I       |
| Colour                      | White         |
| Control gear included       | Yes           |
| Control gear                | ON-OFF        |
| Colour temperature (K)      | 3000          |
| Colour consistency (SDCM)   | SDCM<3        |
| CRI                         | 80            |
| IK                          | 10            |