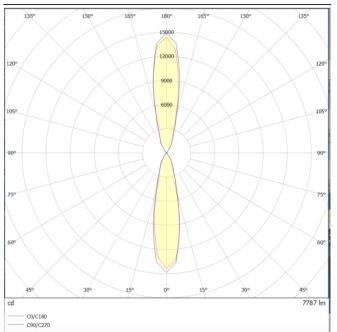

## Photometry

## **UP&DOWNT**

UP&DOWNT is a wall light with round design emitting light up and down. With a size of Ø130mmx340mm has a power of 2x18W and two reflectors up&down of 22 degrees beam angle.With a real lumen output of 3234lm, and an efficiency of 89.83lm/W. Is made in Die Cast Aluminium Body, Tempered Glass Cover and has an IP65 and an IK10 degree of protection. ON-OFF driver. Finished in White color.