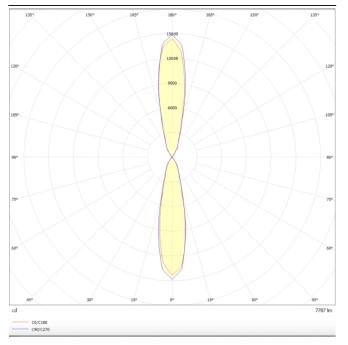

## Photometry

## **UP&DOWNT**

UP&DOWNT is a wall light with round design emitting light up and down. With a size of Ø130mmx340mm has a power of 2x18W and two reflectors up&down of 22 degrees beam angle.With a real lumen output of 3234lm, and an efficiency of 89.83lm/W. Is made in Die Cast Aluminium Body, Tempered Glass Cover and has an IP65 and an IK10 degree of protection. ON-OFF driver. Finished in White color.