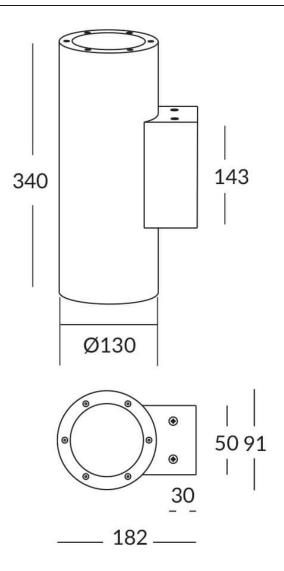

## **UP&DOWNT**

UP&DOWNT is a wall light with round design emitting light up and down. With a size of Ø130mmx340mm has a power of 2x18W and two reflectors up&down of 22 degrees beam angle.With a real lumen output of 3234lm, and an efficiency of 89.83lm/W. Is made in Die Cast Aluminium Body, Tempered Glass Cover and has an IP65 and an IK10 degree of protection. ON-OFF driver. Finished in White color.