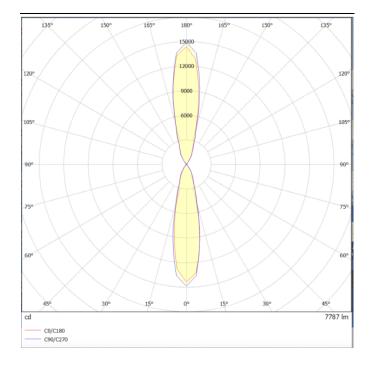

## Photometry

## **UP&DOWN TUBE**

UP&DOWNT is a wall light with round design emitting light up and down. With a size of Ø130mmx340mm has a power of 2x18W and two reflectors up&down of 22 degrees beam angle.With a real lumen output of 3234lm, and an efficiency of 89.83lm/W. Is made in Die Cast Aluminium Body, Tempered Glass Cover and has an IP65 and an IK10 degree of protection. ON-OFF driver. Finished in Black color.