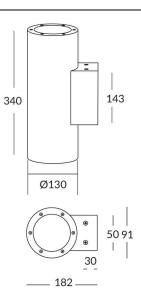

## Scheme

## **UP&DOWN TUBE**

UP&DOWNT is a wall light with round design emitting light up and down. With a size of Ø130mmx340mm has a power of 2x18W and two reflectors up&down of 22 degrees beam angle.With a real lumen output of 3234lm, and an efficiency of 89.83lm/W. Is made in Die Cast Aluminium Body, Tempered Glass Cover and has an IP65 and an IK10 degree of protection. ON-OFF driver. Finished in Black color.