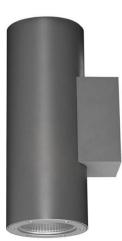

## WALL LIGHT - UP&DOWN TUBE

Item code 86.0W09.4321.02

## **UP&DOWN TUBE**

UP&DOWNT is a wall light with round design emitting light up and down. With a size of Ø130mmx340mm has a power of 2x18W and two reflectors up&down of 22 degrees beam angle.With a real lumen output of 3234lm, and an efficiency of 89.83lm/W. Is made in Die Cast Aluminium Body, Tempered Glass Cover and has an IP65 and an IK10 degree of protection. ON-OFF driver. Finished in Black color.