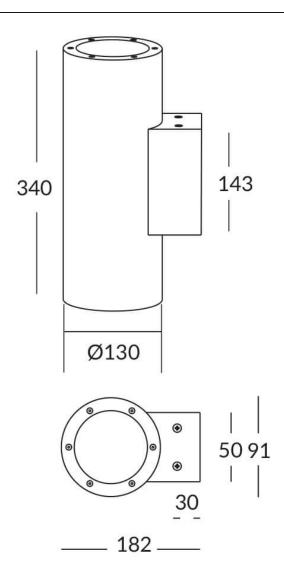

## **UP&DOWNT**

UP&DOWNT is a wall light with round design emitting light up and down. With a size of Ø130mmx340mm has a power of 2x18Wand two reflectors up&down of 22 degrees beam angle. With a real lumen output of 3234lm, and an efficiency of 89.83lm/W. Is made in Die Cast Aluminium Body, Tempered Glass Cover and has an IP65 and an IK10 degree of protection. ON-OFF driver. Finished in Black color.