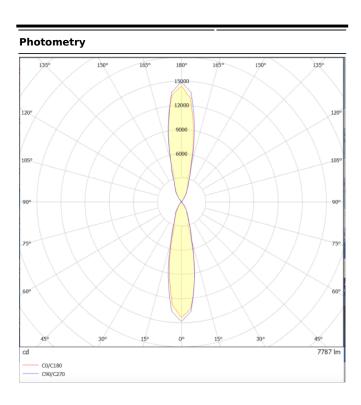

## **UP&DOWNT**

UP&DOWNT is a wall light with round design emitting light up and down. With a size of Ø130mmx340mm has a power of 2x18Wand two reflectors up&down of 22 degrees beam angle. With a real lumen output of 3234lm, and an efficiency of 89.83lm/W. Is made in Die Cast Aluminium Body, Tempered Glass Cover and has an IP65 and an IK10 degree of protection. ON-OFF driver. Finished in Black color.