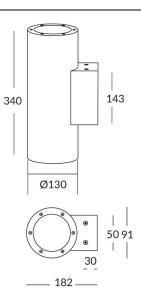

## **UP&DOWNT**

UP&DOWNT is a wall light with round design emitting light up and down. With a size of Ø130mmx340mm has a power of 2x18W and two reflectors up&down of 22 degrees beam angle.With a real lumen output of 3234lm, and an efficiency of 89.83lm/W. Is made in Die Cast Aluminium Body, Tempered Glass Cover and has an IP65 and an IK10 degree of protection. ON-OFF driver. Finished in Black color.