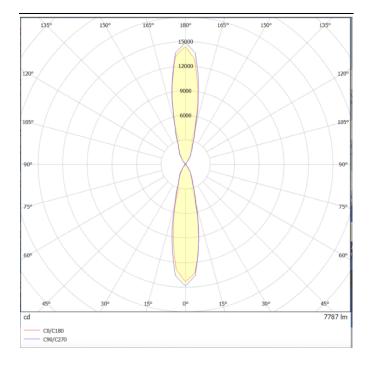

## Photometry

## **UP&DOWNT**

UP&DOWNT is a wall light with round design emitting light up and down. With a size of Ø130mmx340mm has a power of 2x18W and two reflectors up&down of 22 degrees beam angle.With a real lumen output of 3234lm, and an efficiency of 89.83lm/W. Is made in Die Cast Aluminium Body, Tempered Glass Cover and has an IP65 and an IK10 degree of protection. ON-OFF driver. Finished in Black color.