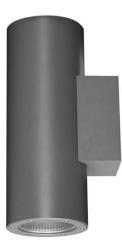

## **UP&DOWNT**

UP&DOWNT is a wall light with round design emitting light up and down. With a size of Ø130mmx340mm has a power of 2x18W and two reflectors up&down of 22 degrees beam angle.With a real lumen output of 3234lm, and an efficiency of 89.83lm/W. Is made in Die Cast Aluminium Body, Tempered Glass Cover and has an IP65 and an IK10 degree of protection. ON-OFF driver. Finished in Black color.