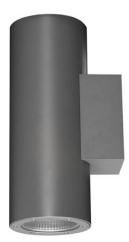

## **UP&DOWNT**

UP&DOWNT is a wall light with round design emitting light up and down. With a size of  $\emptyset$ 130mmx340mm has a power of 2x18W and two reflectors up&down of 22 degrees beam angle. With a real lumen output of 3234lm, and an efficiency of 89.83lm/W. Is made in Die Cast Aluminium Body, Tempered Glass Cover and has an IP65 and an IK10 degree of protection. ON-OFF driver. Finished in Black color.