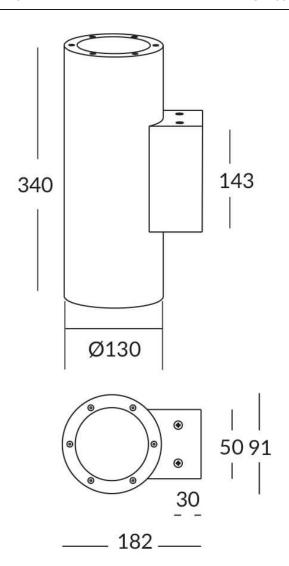

## **UP&DOWNT**

UP&DOWNT is a wall light with round design emitting light up and down. With a size of  $\emptyset$ 130mmx340mm has a power of 2x18W and two reflectors up&down of 22 degrees beam angle. With a real lumen output of 3234lm, and an efficiency of 89.83lm/W. Is made in Die Cast Aluminium Body, Tempered Glass Cover and has an IP65 and an IK10 degree of protection. ON-OFF driver. Finished in Black color.