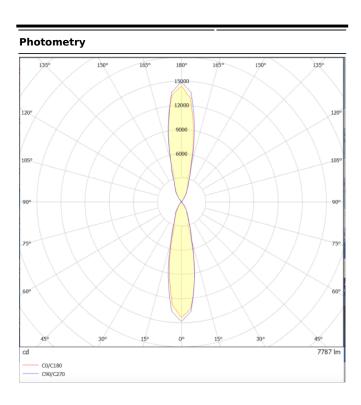

## **UP&DOWNT**

UP&DOWNT is a wall light with round design emitting light up and down. With a size of  $\emptyset$ 130mmx340mm has a power of 2x18W and two reflectors up&down of 22 degrees beam angle. With a real lumen output of 3234lm, and an efficiency of 89.83lm/W. Is made in Die Cast Aluminium Body, Tempered Glass Cover and has an IP65 and an IK10 degree of protection. ON-OFF driver. Finished in Black color.