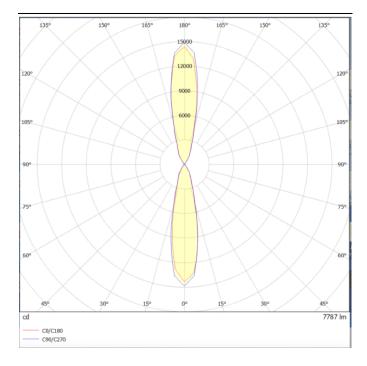

## Photometry

## **UP&DOWN TUBE**

UP&DOWNT is a wall light with round design emitting light up and down. With a size of Ø130mmx340mm has a power of 2x18W and two reflectors up&down of 22 degrees beam angle.With a real lumen output of 3234lm, and an efficiency of 89.83lm/W. Is made in Die Cast Aluminium Body, Tempered Glass Cover and has an IP65 and an IK10 degree of protection. ON-OFF driver. Finished in Grey color.