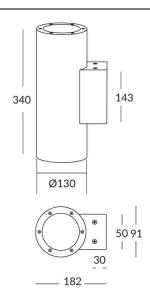

## **UP&DOWN TUBE**

UP&DOWNT is a wall light with round design emitting light up and down. With a size of Ø130mmx340mm has a power of 2x18W and two reflectors up&down of 22 degrees beam angle.With a real lumen output of 3234lm, and an efficiency of 89.83lm/W. Is made in Die Cast Aluminium Body, Tempered Glass Cover and has an IP65 and an IK10 degree of protection. ON-OFF driver. Finished in Grey color.