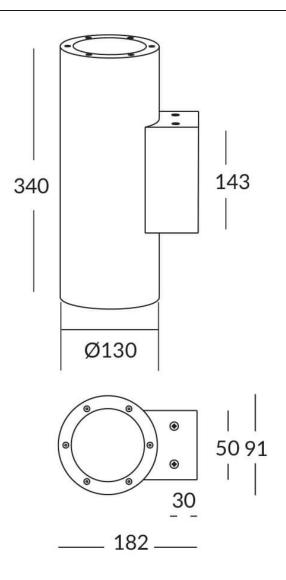

## **UP&DOWNT**

UP&DOWNT is a wall light with round design emitting light up and down. With a size of Ø130mmx340mm has a power of 2x18W and two reflectors up&down of 22 degrees beam angle.With a real lumen output of 3234lm, and an efficiency of 89.83lm/W. Is made in Die Cast Aluminium Body, Tempered Glass Cover and has an IP65 and an IK10 degree of protection. ON-OFF driver. Finished in Grey color.