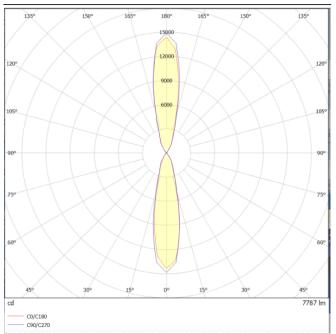

## Photometry

## **UP&DOWNT**

UP&DOWNT is a wall light with round design emitting light up and down. With a size of Ø130mmx340mm has a power of 2x18W and two reflectors up&down of 22 degrees beam angle.With a real lumen output of 3234lm, and an efficiency of 89.83lm/W. Is made in Die Cast Aluminium Body, Tempered Glass Cover and has an IP65 and an IK10 degree of protection. ON-OFF driver. Finished in Grey color.