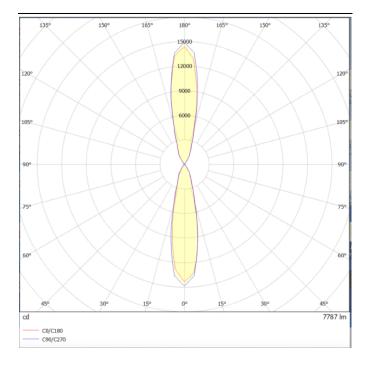

## Photometry

| Product                     |               |
|-----------------------------|---------------|
| Real power (W)              | 18            |
| Real luminous flux (Lm)     | 3234          |
| Luminous efficiency (Lm/W)  | 89.83         |
| Beam angle (º)              | 22            |
| Life time (h)               | 50000h L70B10 |
| IP                          | 65            |
| Electrical class insulation | Class I       |
| Colour                      | Grey          |
| Control gear included       | Yes           |
| Control gear                | ON-OFF        |
| Colour temperature (K)      | 3000          |
| Colour consistency (SDCM)   | SDCM<3        |
| CRI                         | 80            |
| IK                          | 10            |