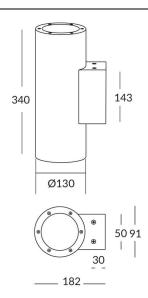

## **UP&DOWNT**

UP&DOWNT is a wall light with round design emitting light up and down. With a size of Ø130mmx340mm has a power of 2x18W and two reflectors up&down of 22 degrees beam angle.With a real lumen output of 3234lm, and an efficiency of 89.83lm/W. Is made in Die Cast Aluminium Body, Tempered Glass Cover and has an IP65 and an IK10 degree of protection. ON-OFF driver. Finished in Grey color.

| Product                     |               |
|-----------------------------|---------------|
| Real power (W)              | 18            |
| Real luminous flux (Lm)     | 3234          |
| Luminous efficiency (Lm/W)  | 89.83         |
| Beam angle (º)              | 22            |
| Life time (h)               | 50000h L70B10 |
| IP                          | 65            |
| Electrical class insulation | Class I       |
| Colour                      | Grey          |
| Control gear included       | Yes           |
| Control gear                | ON-OFF        |
| Colour temperature (K)      | 3000          |
| Colour consistency (SDCM)   | SDCM<3        |
| CRI                         | 80            |
| IK                          | 10            |