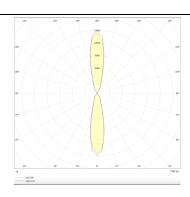

## Photometry

| Product                     |               |
|-----------------------------|---------------|
| Real power (W)              | 18            |
| Real luminous flux (Lm)     | 3234          |
| Luminous efficiency (Lm/W)  | 89.83         |
| Beam angle (º)              | 22            |
| Life time (h)               | 50000h L70B10 |
| IP                          | 65            |
| Electrical class insulation | Class I       |
| Colour                      | Grey          |
| Control gear included       | Yes           |
| Control gear                | ON-OFF        |
| Colour temperature (K)      | 3000          |
| Colour consistency (SDCM)   | SDCM<3        |
| CRI                         | 80            |
| IK                          | 10            |