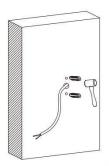

#### Item code 86.0W09.4321.03

Drill two holes on the wall where you are about to install the lighting fixture. Then put two rubber plug into the holes respectively by using a hammer.

Fix the back cover of the bracket on the wall with two steel screw. Make sure the cable get through the hole in the middle of it.