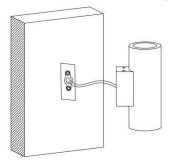

Connect the lighting fixture with the cable which is been prepared for the installation previously.

Fix the fixture on the back cover of the bracket with four screw

Low voltage single color fitting:use external power supply, the input voltage of power supply must be consistent with the requested input voltage of the fitting, as the fitting is constant voltage input type. The power consumption of power supply must be decided by installer according to the requirements from the site.

### Example of wiring: