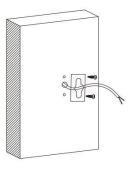

#### Item code 86.0W09.4321.03

Drill two holes on the wall where you are about to install the lighting fixture. Then put two rubber plug into the holes respectively by using a hammer.

Fix the back cover of the bracket on the wall with two steel screw. Make sure the cable get through the hole in the middle of it.

Connect the lighting fixture with the cable which is been prepared for the installation previously.

Fix the fixture on the back cover of the bracket with four screw

Low voltage single color fitting:use external power supply, the input voltage of power supply must be consistent with the requested input voltage of the fitting, as the fitting is constant voltage input type. The power consumption of power supply must be decided by installer according to the requirements from the site.