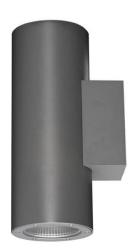

## **UP&DOWNT**

UP&DOWNT is a wall light with round design emitting light up and down. With a size of Ø130mmx340mm has a power of 2x18W and two reflectors up&down of 22 degrees beam angle.With a real lumen output of 3234lm, and an efficiency of 89.83lm/W. Is made in Die Cast Aluminium Body, Tempered Glass Cover and has an IP65 and an IK10 degree of protection. DALI driver. Finished in White color.