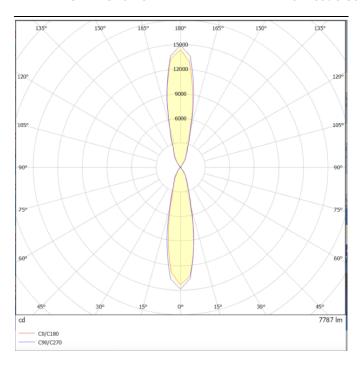

## **UP&DOWNT**

UP&DOWNT is a wall light with round design emitting light up and down. With a size of Ø130mmx340mm has a power of 2x18W and two reflectors up&down of 22 degrees beam angle.With a real lumen output of 3234lm, and an efficiency of 89.83lm/W. Is made in Die Cast Aluminium Body, Tempered Glass Cover and has an IP65 and an IK10 degree of protection. DALI driver. Finished in White color.

| Product                     |               |
|-----------------------------|---------------|
| Real power (W)              | 18            |
| Real luminous flux (Lm)     | 3234          |
| Luminous efficiency (Lm/W)  | 89.83         |
| Beam angle (º)              | 22            |
| Life time (h)               | 50000h L70B10 |
| IP                          | 65            |
| Electrical class insulation | Class I       |
| Colour                      | White         |
| Chip Brand                  | NICHIA        |
| Control gear included       | Yes           |
| Control gear                | DALI          |
| Colour temperature (K)      | 3000          |
| Colour consistency (SDCM)   | SDCM<3        |
| CRI                         | 80            |
| IK                          | IK10          |