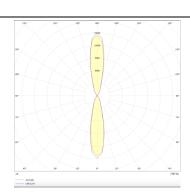

## **UP&DOWNT**

UP&DOWNT is a wall light with round design emitting light up and down. With a size of Ø130mmx340mm has a power of 2x18W and two reflectors up&down of 22 degrees beam angle.With a real lumen output of 3234lm, and an efficiency of 89.83lm/W. Is made in Die Cast Aluminium Body, Tempered Glass Cover and has an IP65 and an IK10 degree of protection. DALI driver. Finished in White color.

| Product                     |               |
|-----------------------------|---------------|
| Real power (W)              | 18            |
| Real luminous flux (Lm)     | 3234          |
| Luminous efficiency (Lm/W)  | 89.83         |
| Beam angle (º)              | 22            |
| Life time (h)               | 50000h L70B10 |
| IP                          | 65            |
| Electrical class insulation | Class I       |
| Colour                      | White         |
| Chip Brand                  | NICHIA        |
| Control gear included       | Yes           |
| Control gear                | DALI          |
| Colour temperature (K)      | 3000          |
| Colour consistency (SDCM)   | SDCM<3        |
| CRI                         | 80            |
| IK                          | IK10          |