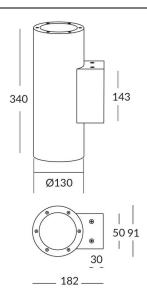

## **UP&DOWNT**

UP&DOWNT is a wall light with round design emitting light up and down. With a size of Ø130mmx340mm has a power of 2x18W and two reflectors up&down of 22 degrees beam angle.With a real lumen output of 3234lm, and an efficiency of 89.83lm/W. Is made in Die Cast Aluminium Body, Tempered Glass Cover and has an IP65 and an IK10 degree of protection. DALI driver. Finished in White color.