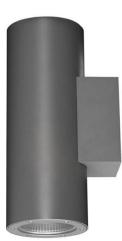

## WALL LIGHT - UP&DOWN TUBE

Item code 86.0W09.4323.01

## **UP&DOWN TUBE**

UP&DOWNT is a wall light with round design emitting light up and down. With a size of Ø130mmx340mm has a power of 2x18W and two reflectors up&down of 22 degrees beam angle.With a real lumen output of 3234lm, and an efficiency of 89.83lm/W. Is made in Die Cast Aluminium Body, Tempered Glass Cover and has an IP65 and an IK10 degree of protection. DALI driver. Finished in White color.