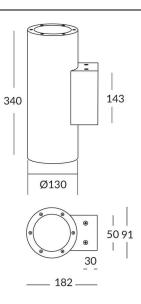

## Scheme

## **UP&DOWN TUBE**

UP&DOWNT is a wall light with round design emitting light up and down. With a size of Ø130mmx340mm has a power of 2x18W and two reflectors up&down of 22 degrees beam angle.With a real lumen output of 3234lm, and an efficiency of 89.83lm/W. Is made in Die Cast Aluminium Body, Tempered Glass Cover and has an IP65 and an IK10 degree of protection. DALI driver. Finished in White color.