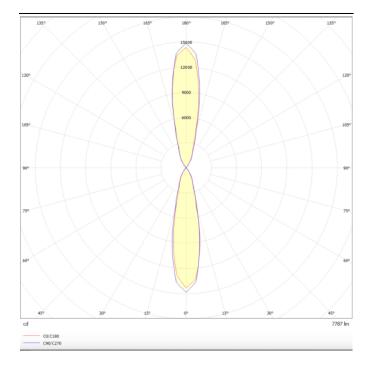

## Photometry

## **UP&DOWN TUBE**

UP&DOWNT is a wall light with round design emitting light up and down. With a size of Ø130mmx340mm has a power of 2x18W and two reflectors up&down of 22 degrees beam angle.With a real lumen output of 3234lm, and an efficiency of 89.83lm/W. Is made in Die Cast Aluminium Body, Tempered Glass Cover and has an IP65 and an IK10 degree of protection. DALI driver. Finished in White color.