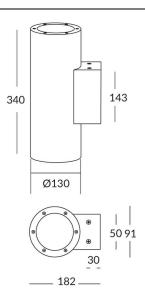

## **UP&DOWNT**

UP&DOWNT is a wall light with round design emitting light up and down. With a size of Ø130mmx340mm has a power of 2x18W and two reflectors up&down of 22 degrees beam angle. With a real lumen output of 3234lm, and an efficiency of 89.83lm/W. Is made in Die Cast Aluminium Body, Tempered Glass Cover and has an IP65 and an IK10 degree of protection. DALI driver. Finished in White color.

| Product                     |               |
|-----------------------------|---------------|
| Real power (W)              | 18            |
| Real luminous flux (Lm)     | 3234          |
| Luminous efficiency (Lm/W)  | 89.83         |
| Beam angle (º)              | 22            |
| Life time (h)               | 50000h L70B10 |
| IP                          | 65            |
| Electrical class insulation | Class I       |
| Colour                      | White         |
| Control gear included       | Yes           |
| Control gear                | DALI          |
| Colour temperature (K)      | 3000          |
| Colour consistency (SDCM)   | SDCM<3        |
| CRI                         | 80            |
| IK                          | 10            |
|                             |               |