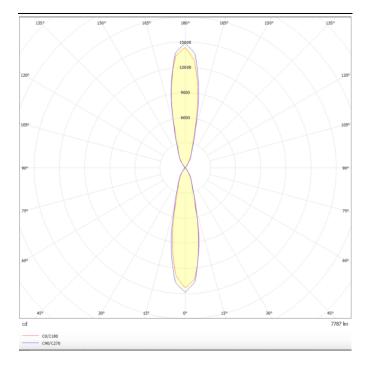

## Photometry

| Product                     |               |
|-----------------------------|---------------|
| Real power (W)              | 18            |
| Real luminous flux (Lm)     | 3234          |
| Luminous efficiency (Lm/W)  | 89.83         |
| Beam angle (º)              | 22            |
| Life time (h)               | 50000h L70B10 |
| IP                          | 65            |
| Electrical class insulation | Class I       |
| Colour                      | White         |
| Control gear included       | Yes           |
| Control gear                | DALI          |
| Colour temperature (K)      | 3000          |
| Colour consistency (SDCM)   | SDCM<3        |
| CRI                         | 80            |
| IK                          | 10            |
|                             |               |