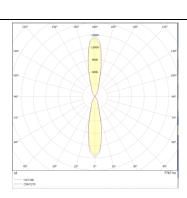

## Photometry

| Product                     |               |
|-----------------------------|---------------|
| Real power (W)              | 18            |
| Real luminous flux (Lm)     | 3234          |
| Luminous efficiency (Lm/W)  | 89.83         |
| Beam angle (º)              | 22            |
| Life time (h)               | 50000h L70B10 |
| IP                          | 65            |
| Electrical class insulation | Class I       |
| Colour                      | White         |
| Control gear included       | Yes           |
| Control gear                | DALI          |
| Colour temperature (K)      | 3000          |
| Colour consistency (SDCM)   | SDCM<3        |
| CRI                         | 80            |
| IK                          | 10            |
|                             |               |