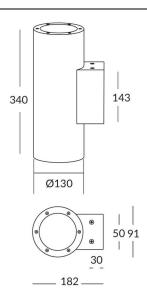

## **UP&DOWN TUBE**

UP&DOWNT is a wall light with round design emitting light up and down. With a size of Ø130mmx340mm has a power of 2x18W and two reflectors up&down of 22 degrees beam angle.With a real lumen output of 3234lm, and an efficiency of 89.83lm/W. Is made in Die Cast Aluminium Body, Tempered Glass Cover and has an IP65 and an IK10 degree of protection. DALI driver. Finished in Black color.