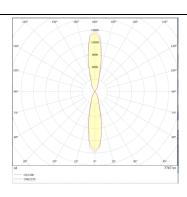

## Photometry

## **UP&DOWN TUBE**

UP&DOWNT is a wall light with round design emitting light up and down. With a size of Ø130mmx340mm has a power of 2x18W and two reflectors up&down of 22 degrees beam angle.With a real lumen output of 3234lm, and an efficiency of 89.83lm/W. Is made in Die Cast Aluminium Body, Tempered Glass Cover and has an IP65 and an IK10 degree of protection. DALI driver. Finished in Black color.