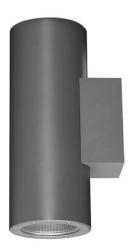

## **UP&DOWN TUBE**

UP&DOWNT is a wall light with round design emitting light up and down. With a size of Ø130mmx340mm has a power of 2x18W and two reflectors up&down of 22 degrees beam angle.With a real lumen output of 3234lm, and an efficiency of 89.83lm/W. Is made in Die Cast Aluminium Body, Tempered Glass Cover and has an IP65 and an IK10 degree of protection. DALI driver. Finished in Black color.