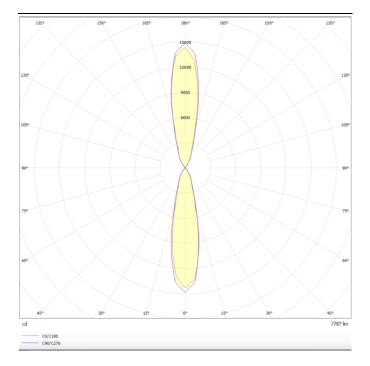

## Photometry

## **UP&DOWN TUBE**

UP&DOWNT is a wall light with round design emitting light up and down. With a size of Ø130mmx340mm has a power of 2x18W and two reflectors up&down of 22 degrees beam angle.With a real lumen output of 3234lm, and an efficiency of 89.83lm/W. Is made in Die Cast Aluminium Body, Tempered Glass Cover and has an IP65 and an IK10 degree of protection. DALI driver. Finished in Black color.