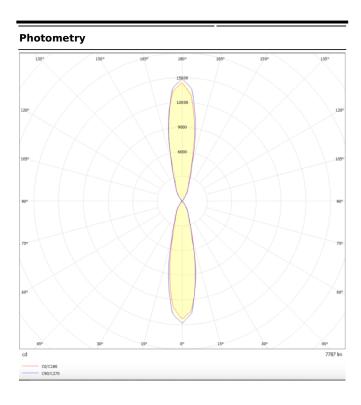

## **UP&DOWNT**

UP&DOWNT is a wall light with round design emitting light up and down. With a size of  $\emptyset$ 130mmx340mm has a power of 2x18W and two reflectors up&down of 22 degrees beam angle. With a real lumen output of 3234lm, and an efficiency of 89.83lm/W. Is made in Die Cast Aluminium Body, Tempered Glass Cover and has an IP65 and an IK10 degree of protection. DALI driver. Finished in Black color.

| Product                     |               |
|-----------------------------|---------------|
| Real power (W)              | 18            |
| Real luminous flux (Lm)     | 3234          |
| Luminous efficiency (Lm/W)  | 89.83         |
| Beam angle (º)              | 22            |
| Life time (h)               | 50000h L70B10 |
| IP                          | 65            |
| Electrical class insulation | Class I       |
| Colour                      | Black         |
| Chip Brand                  | NICHIA        |
| Control gear included       | Yes           |
| Control gear                | DALI          |
| Colour temperature (K)      | 3000          |
| Colour consistency (SDCM)   | SDCM<3        |
| CRI                         | 80            |
| IK                          | IK10          |
|                             |               |