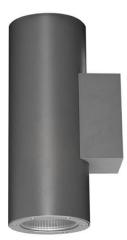

## **UP&DOWNT**

UP&DOWNT is a wall light with round design emitting light up and down. With a size of  $\emptyset$ 130mmx340mm has a power of 2x18W and two reflectors up&down of 22 degrees beam angle. With a real lumen output of 3234lm, and an efficiency of 89.83lm/W. Is made in Die Cast Aluminium Body, Tempered Glass Cover and has an IP65 and an IK10 degree of protection. DALI driver. Finished in Black color.