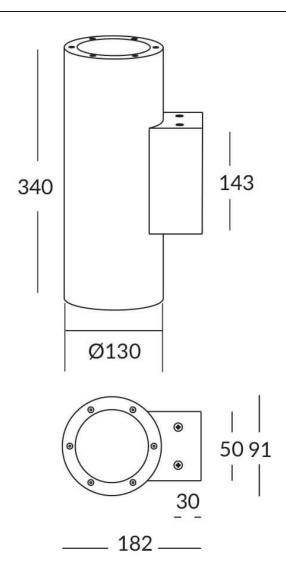

## **UP&DOWNT**

UP&DOWNT is a wall light with round design emitting light up and down. With a size of  $\emptyset$ 130mmx340mm has a power of 2x18W and two reflectors up&down of 22 degrees beam angle. With a real lumen output of 3234lm, and an efficiency of 89.83lm/W. Is made in Die Cast Aluminium Body, Tempered Glass Cover and has an IP65 and an IK10 degree of protection. DALI driver. Finished in Black color.

| Product                     |               |
|-----------------------------|---------------|
| Real power (W)              | 18            |
| Real luminous flux (Lm)     | 3234          |
| Luminous efficiency (Lm/W)  | 89.83         |
| Beam angle (º)              | 22            |
| Life time (h)               | 50000h L70B10 |
| IP                          | 65            |
| Electrical class insulation | Class I       |
| Colour                      | Black         |
| Chip Brand                  | NICHIA        |
| Control gear included       | Yes           |
| Control gear                | DALI          |
| Colour temperature (K)      | 3000          |
| Colour consistency (SDCM)   | SDCM<3        |
| CRI                         | 80            |
| IK                          | IK10          |
|                             |               |