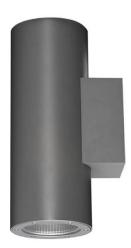

## **UP&DOWNT**

UP&DOWNT is a wall light with round design emitting light up and down. With a size of Ø130mmx340mm has a power of 2x18W and two reflectors up&down of 22 degrees beam angle.With a real lumen output of 3234lm, and an efficiency of 89.83lm/W. Is made in Die Cast Aluminium Body, Tempered Glass Cover and has an IP65 and an IK10 degree of protection. DALI driver. Finished in Black color.