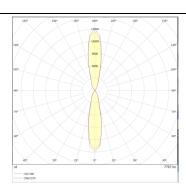

## Photometry

## **UP&DOWNT**

UP&DOWNT is a wall light with round design emitting light up and down. With a size of Ø130mmx340mm has a power of 2x18W and two reflectors up&down of 22 degrees beam angle.With a real lumen output of 3234lm, and an efficiency of 89.83lm/W. Is made in Die Cast Aluminium Body, Tempered Glass Cover and has an IP65 and an IK10 degree of protection. DALI driver. Finished in Black color.