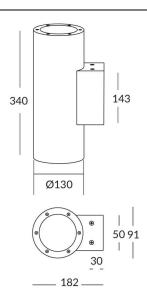

## **UP&DOWNT**

UP&DOWNT is a wall light with round design emitting light up and down. With a size of Ø130mmx340mm has a power of 2x18W and two reflectors up&down of 22 degrees beam angle.With a real lumen output of 3234lm, and an efficiency of 89.83lm/W. Is made in Die Cast Aluminium Body, Tempered Glass Cover and has an IP65 and an IK10 degree of protection. DALI driver. Finished in Black color.