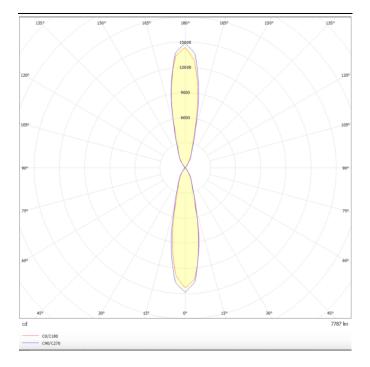

## Photometry

## **UP&DOWNT**

UP&DOWNT is a wall light with round design emitting light up and down. With a size of Ø130mmx340mm has a power of 2x18W and two reflectors up&down of 22 degrees beam angle.With a real lumen output of 3234lm, and an efficiency of 89.83lm/W. Is made in Die Cast Aluminium Body, Tempered Glass Cover and has an IP65 and an IK10 degree of protection. DALI driver. Finished in Black color.