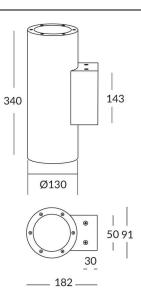

## **UP&DOWN TUBE**

UP&DOWNT is a wall light with round design emitting light up and down. With a size of Ø130mmx340mm has a power of 2x18W and two reflectors up&down of 22 degrees beam angle.With a real lumen output of 3234lm, and an efficiency of 89.83lm/W. Is made in Die Cast Aluminium Body, Tempered Glass Cover and has an IP65 and an IK10 degree of protection. DALI driver. Finished in Grey color.