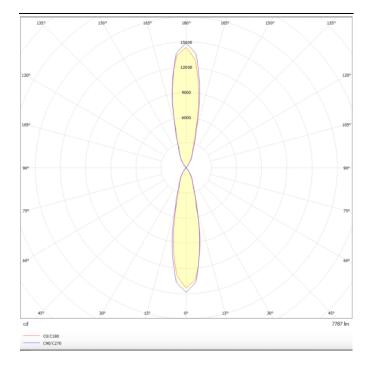

## **UP&DOWN TUBE**

UP&DOWNT is a wall light with round design emitting light up and down. With a size of Ø130mmx340mm has a power of 2x18W and two reflectors up&down of 22 degrees beam angle.With a real lumen output of 3234lm, and an efficiency of 89.83lm/W. Is made in Die Cast Aluminium Body, Tempered Glass Cover and has an IP65 and an IK10 degree of protection. DALI driver. Finished in Grey color.