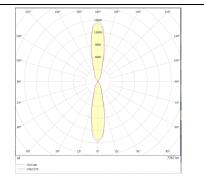

## **UP&DOWN TUBE**

UP&DOWNT is a wall light with round design emitting light up and down. With a size of Ø130mmx340mm has a power of 2x18W and two reflectors up&down of 22 degrees beam angle.With a real lumen output of 3234lm, and an efficiency of 89.83lm/W. Is made in Die Cast Aluminium Body, Tempered Glass Cover and has an IP65 and an IK10 degree of protection. DALI driver. Finished in Grey color.