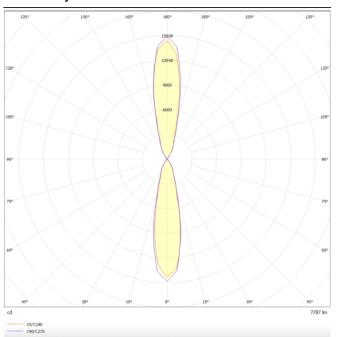

WALL LIGHT - UP&DOWNT

Item code 86.0W09.4323.03





Scheme





## Photometry









## **UP&DOWNT**

UP&DOWNT is a wall light with round design emitting light up and down. With a size of Ø130mmx340mm has a power of 2x18W and two reflectors up&down of 22 degrees beam angle.With a real lumen output of 3234lm, and an efficiency of 89.83lm/W. Is made in Die Cast Aluminium Body, Tempered Glass Cover and has an IP65 and an IK10 degree of protection. DALI driver. Finished in Grey color.

| ltem code    | 86.0W09.4323.03<br>Outdoor |             |                 |            |                           |  |
|--------------|----------------------------|-------------|-----------------|------------|---------------------------|--|
| Product type |                            |             |                 |            |                           |  |
| Category     | Wall