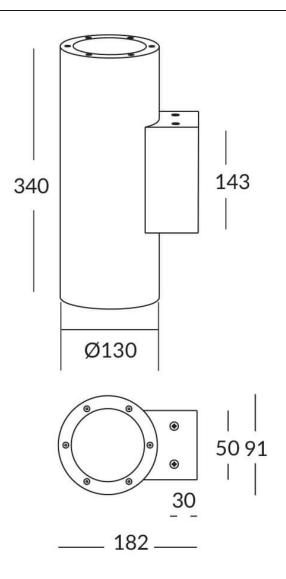

## **UP&DOWNT**

UP&DOWNT is a wall light with round design emitting light up and down. With a size of Ø130mmx340mm has a power of 2x18W and two reflectors up&down of 22 degrees beam angle.With a real lumen output of 3234lm, and an efficiency of 89.83lm/W. Is made in Die Cast Aluminium Body, Tempered Glass Cover and has an IP65 and an IK10 degree of protection. DALI driver. Finished in Grey color.