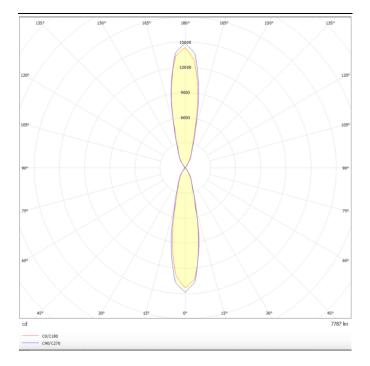

## Photometry

| Product                     |               |
|-----------------------------|---------------|
| Real power (W)              | 18            |
| Real luminous flux (Lm)     | 3234          |
| Luminous efficiency (Lm/W)  | 89.83         |
| Beam angle (º)              | 22            |
| Life time (h)               | 50000h L70B10 |
| IP                          | 65            |
| Electrical class insulation | Class I       |
| Colour                      | Grey          |
| Control gear included       | Yes           |
| Control gear                | DALI          |
| Colour temperature (K)      | 3000          |
| Colour consistency (SDCM)   | SDCM<3        |
| CRI                         | 80            |
| IK                          | 10            |