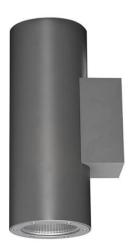

## **UP&DOWNT**

UP&DOWNT is a wall light with round design emitting light up and down. With a size of Ø130mmx340mm has a power of 2x18W and two reflectors up&down of 22 degrees beam angle. With a real lumen output of 3234lm, and an efficiency of 89.83lm/W. Is made in Die Cast Aluminium Body, Tempered Glass Cover and has an IP65 and an IK10 degree of protection. DALI driver. Finished in Grey color.