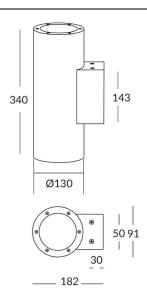

## **UP&DOWNT**

UP&DOWNT is a wall light with round design emitting light up and down. With a size of Ø130mmx340mm has a power of 2x18W and two reflectors up&down of 22 degrees beam angle. With a real lumen output of 3234lm, and an efficiency of 89.83lm/W. Is made in Die Cast Aluminium Body, Tempered Glass Cover and has an IP65 and an IK10 degree of protection. DALI driver. Finished in Grey color.