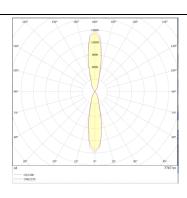

## Photometry

| Product                     |               |
|-----------------------------|---------------|
| Real power (W)              | 18            |
| Real luminous flux (Lm)     | 3234          |
| Luminous efficiency (Lm/W)  | 89.83         |
| Beam angle (º)              | 22            |
| Life time (h)               | 50000h L70B10 |
| IP                          | 65            |
| Electrical class insulation | Class I       |
| Colour                      | Grey          |
| Control gear included       | Yes           |
| Control gear                | DALI          |
| Colour temperature (K)      | 3000          |
| Colour consistency (SDCM)   | SDCM<3        |
| CRI                         | 80            |
| IK                          | 10            |