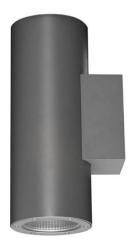

## **UP&DOWNT**

UP&DOWNT is a wall light with round design emitting light up and down. With a size of Ø130mmx340mm has a power of 2x18W and two reflectors up&down of 22 degrees beam angle. With a real lumen output of 3234lm, and an efficiency of 89.83lm/W. Is made in Die Cast Aluminium Body, Tempered Glass Cover and has an IP65 and an IK10 degree of protection. DALI driver. Finished in Grey color.