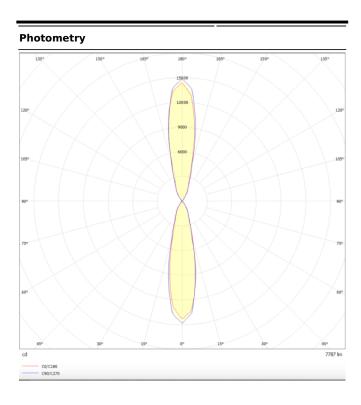

## **UP&DOWNT**

UP&DOWNT is a wall light with round design emitting light up and down. With a size of Ø130mmx340mm has a power of 2x18W and two reflectors up&down of 22 degrees beam angle. With a real lumen output of 3234lm, and an efficiency of 89.83lm/W. Is made in Die Cast Aluminium Body, Tempered Glass Cover and has an IP65 and an IK10 degree of protection. DALI driver. Finished in Grey color.

| Product                     |               |
|-----------------------------|---------------|
| Real power (W)              | 18            |
| Real luminous flux (Lm)     | 3234          |
| Luminous efficiency (Lm/W)  | 89.83         |
| Beam angle (º)              | 22            |
| Life time (h)               | 50000h L70B10 |
| IP                          | 65            |
| Electrical class insulation | Class I       |
| Colour                      | Grey          |
| Chip Brand                  | NICHIA        |
| Control gear included       | Yes           |
| Control gear                | DALI          |
| Colour temperature (K)      | 3000          |
| Colour consistency (SDCM)   | SDCM<3        |
| CRI                         | 80            |
| IK                          | IK10          |