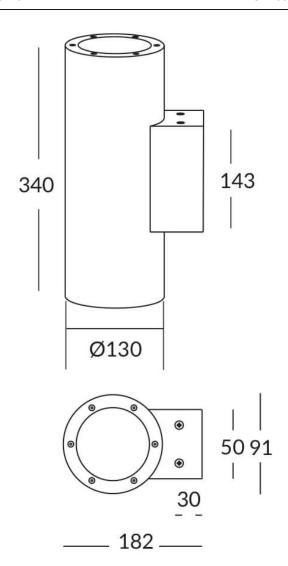

## **UP&DOWNT**

UP&DOWNT is a wall light with round design emitting light up and down. With a size of Ø130mmx340mm has a power of 2x18W and two reflectors up&down of 22 degrees beam angle. With a real lumen output of 3234lm, and an efficiency of 89.83lm/W. Is made in Die Cast Aluminium Body, Tempered Glass Cover and has an IP65 and an IK10 degree of protection. DALI driver. Finished in Grey color.

| Product                     |               |
|-----------------------------|---------------|
| Real power (W)              | 18            |
| Real luminous flux (Lm)     | 3234          |
| Luminous efficiency (Lm/W)  | 89.83         |
| Beam angle (º)              | 22            |
| Life time (h)               | 50000h L70B10 |
| IP                          | 65            |
| Electrical class insulation | Class I       |
| Colour                      | Grey          |
| Chip Brand                  | NICHIA        |
| Control gear included       | Yes           |
| Control gear                | DALI          |
| Colour temperature (K)      | 3000          |
| Colour consistency (SDCM)   | SDCM<3        |
| CRI                         | 80            |
| IK                          | IK10          |