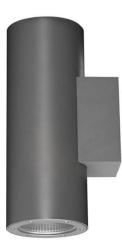

## WALL LIGHT - UP&DOWN TUBE

Item code 86.0W09.4331.01

## **UP&DOWN TUBE**

UP&DOWNT is a wall light with round design emitting light up and down. With a size of Ø130mmx340mm has a power of 2x18W and two reflectors up&down of 38 degrees beam angle.With a real lumen output of 3234lm, and an efficiency of 89.83lm/W. Is made in Die Cast Aluminium Body, Tempered Glass Cover and has an IP65 and an IK10 degree of protection. ON-OFF driver. Finished in White color.