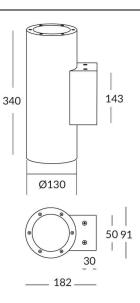

## Scheme

## **UP&DOWN TUBE**

UP&DOWNT is a wall light with round design emitting light up and down. With a size of Ø130mmx340mm has a power of 2x18W and two reflectors up&down of 38 degrees beam angle.With a real lumen output of 3234lm, and an efficiency of 89.83lm/W. Is made in Die Cast Aluminium Body, Tempered Glass Cover and has an IP65 and an IK10 degree of protection. ON-OFF driver. Finished in White color.