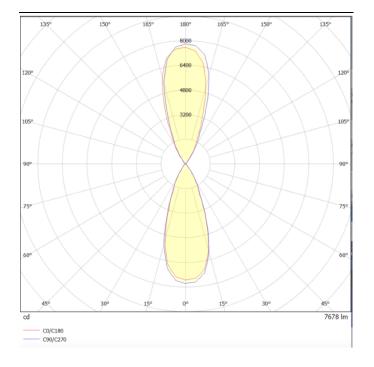

## Photometry

## **UP&DOWN TUBE**

UP&DOWNT is a wall light with round design emitting light up and down. With a size of Ø130mmx340mm has a power of 2x18W and two reflectors up&down of 38 degrees beam angle.With a real lumen output of 3234lm, and an efficiency of 89.83lm/W. Is made in Die Cast Aluminium Body, Tempered Glass Cover and has an IP65 and an IK10 degree of protection. ON-OFF driver. Finished in White color.