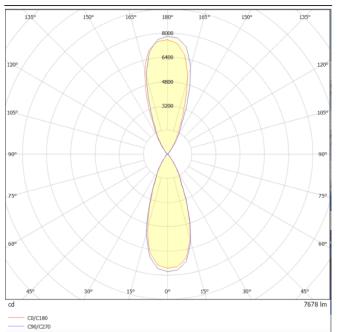

## Photometry

## **UP&DOWNT**

UP&DOWNT is a wall light with round design emitting light up and down. With a size of Ø130mmx340mm has a power of 2x18W and two reflectors up&down of 38 degrees beam angle.With a real lumen output of 3234lm, and an efficiency of 89.83lm/W. Is made in Die Cast Aluminium Body, Tempered Glass Cover and has an IP65 and an IK10 degree of protection. ON-OFF driver. Finished in White color.