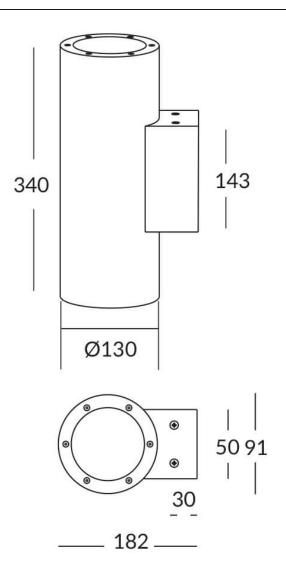

## **UP&DOWNT**

UP&DOWNT is a wall light with round design emitting light up and down. With a size of Ø130mmx340mm has a power of 2x18W and two reflectors up&down of 38 degrees beam angle.With a real lumen output of 3234lm, and an efficiency of 89.83lm/W. Is made in Die Cast Aluminium Body, Tempered Glass Cover and has an IP65 and an IK10 degree of protection. ON-OFF driver. Finished in White color.